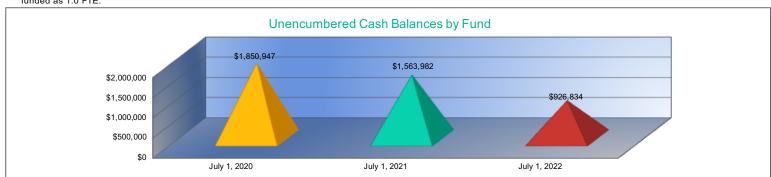

| \$249,104 |
|           | \$0       |
|           | \$0       |
|           | \$110,221 |
|           | \$0       |
|           | \$0       |
|           | \$0       |
|           | \$0       |
|           | \$926,834 |
|           | 377.5     |
|           | \$2,455   |
|           | \$0       |
|           | \$0       |
|           | \$0       |
|           | \$926,834 |
|           | \$926,834 |

- 1. Gifts & Grants includes private grants and grants from non-federal sources.
- 2. Amount per pupil excludes the following funds: Adult Education, Adult Supplemental Education, and Special Education Coop.
- 3. FTE enrollment includes 9/20 and 2/20 counts, Preschool-Aged At-Risk (4 year old) and Virtual; excludes KAMS. Beginning in 2017-2018, full-day Kindergarten is funded as 1.0 FTE.



USD# 2022-2023 374

#### **Unencumbered Cash Balances Reserve Funds**

|                  | July 1, 2020 |
|------------------|--------------|
| Special Reserve  | \$0          |
| Amount per Pupil | \$0          |

| July 1, 2021 |     |
|--------------|-----|
|              | \$0 |
|              | \$0 |



School districts are authorized by law to self insure rather than purchase insurance for the following categories:

Worker's Comp, Health Insurance, Life Insurance, Property and Casualty (Risk Management) and Disability Income Insurance. Monies are placed in the Self Insured Fund to pay for claims which may arise from the categories listed above.



#### **Enrollment Information**

|                                             | 2018-2019<br>Actual | 2019-2020<br>Actual | %<br>Chang