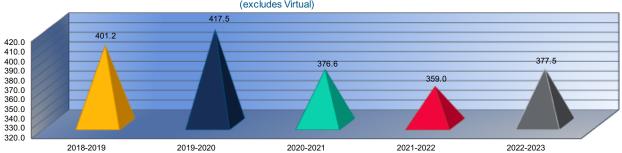

#### Instruction Expenditures (1000)

|                                 | 2020-2021   |
|---------------------------------|-------------|
|                                 | Actual      |
| General                         | \$1,807,977 |
| Federal Funds                   | \$274,347   |
| Supplemental General            | \$353,016   |
| Preschool-Aged At-Risk          | \$64,019    |
| At Risk (K-12)                  | \$720,322   |
| Bilingual Education             | \$218,073   |
| Virtual Education               | \$0         |
| Capital Outlay                  | \$36,879    |
| Driver Education                | \$6,214     |
| Declining Enrollment            | \$0         |
| Extraordinary School Program    | \$0         |
| Food Service                    | \$0         |
| Professional Development        | \$0         |
| Parent Education Program        | \$0         |
| Summer School                   | \$25,586    |
| Special Education               | \$406,543   |
| Cost of Living                  | \$0         |
| Career and Postsecondary Ed.    | \$25,359    |
| Gifts & Grants <sup>1</sup>     | \$83,511    |
| Special Liability               | \$0         |
| School Retirement               | \$0         |
| Extraordinary Growth Facilities | \$0         |
| Special Reserve                 | \$0         |
| KPERS Spec. Ret. Contribution   | \$303,289   |
| Contingency Reserve             | \$0         |
| Text Book & Student Material    | \$0         |
| Activity Fund                   | \$17,237    |
| Bond and Interest #1            | \$0         |
| Bond and Interest #2            | \$0         |
| No-Fund Warrant                 | \$0         |
| Special Assessment              | \$0         |
| Temporary Note                  | \$0         |
| SUBTOTAL                        | \$4,342,372 |
| Enrollment (FTE)3               | 376.6       |
| Amount per Pupil <sup>2</sup>   | \$11,530    |
| Adult Education                 | \$0         |
| Adult Supplemental Education    | \$0         |
| Special Education Coop          | \$0         |
| TOTAL                           | \$4,342,372 |

| 2021-2022   | %            |
|-------------|--------------|
| Actual      | Change       |
| \$1,889,613 | 5%           |
| \$477,206   | 74%          |
| \$264,567   | -25%         |
| \$65,761    | 3%           |
| \$687,336   | -5%          |
| \$218,954   | 0%           |
| \$0         | 0%           |
| \$44,100    | 20%          |
| \$10,070    | 62%          |
| \$0         | 0%           |
| \$0         | 0%           |
| \$0         | 0%           |
| \$0         | 0%           |
| \$0         | 0%           |
| \$0         | -100%        |
| \$412,230   | 1%           |
| \$0         | 0%           |
| \$12,942    | -49%<br>-79% |
| \$17,889    |              |
| \$0         | 0%           |
| \$0         | 0%           |
| \$0<br>\$0  | 0%<br>0%     |
| \$397,774   | 31%          |
| \$0         | 0%           |
| \$0         | 0%           |
| \$24,782    | 44%          |
| \$0         | 0%           |
| \$0         | 0%           |
| \$0         | 0%           |
| \$0         | 0%           |
| \$0         | 0%           |
| \$4,523,224 | 4%           |
| 359.0       | -5%          |
| \$12,600    | 9%           |
| \$0         | 0%           |
| \$0         | 0%           |
| \$0         | 0%           |
| · ·         | 4%           |
| \$4,523,224 | 4%           |

| 2022-2023   | %      |
|-------------|--------|
| Budget      | Change |
| \$1,583,648 | -16%   |
| \$765,526   | 60%    |
| \$381,901   | 44%    |
| \$80,778    | 23%    |
| \$793,918   | 16%    |
| \$227,924   | 4%     |
| \$0         | 0%     |
| \$70,120    | 59%    |
| \$29,186    | 190%   |
| \$0         | 0%     |
| \$0         | 0%     |
| \$0         | 0%     |
| \$0         | 0%     |
| \$0         | 0%     |
| \$0         | 0%     |
| \$475,881   | 15%    |
| \$0         | 0%     |
| \$32,471    | 151%   |
| \$165,970   | 828%   |
| \$0         | 0%     |
| \$0         | 0%     |
| \$0         | 0%     |
| \$422,733   | 6%     |
| Ţ ·==,· ••  | 2,70   |
|             |        |
|             |        |
| \$0         | 0%     |
| \$0         | 0%     |
| \$0         | 0%     |
| \$0         | 0%     |
| \$0         | 0%     |
| \$5,030,056 | 11%    |
| 377.5       | 5%     |
| \$13,325    | 6%     |
| \$0         | 0%     |
| \$0         | 0%     |
| \$0         | 0%     |
| ***         |        |
| \$5,030,056 | 11%    |