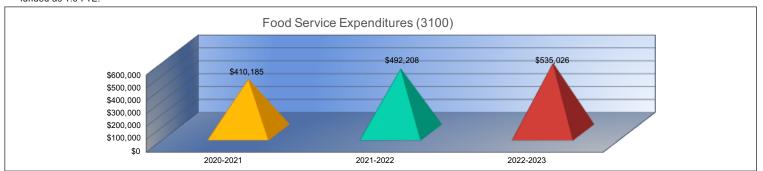

#### Summary of Total Expenditures by Function (All Funds)

|                                     | 2020-2021<br>Actual | % of<br>Total | 2021-2022<br>Actual | % of<br>Total | %<br>Change | 2022-2023<br>Budget | % of<br>Total | %<br>Change |
|-------------------------------------|---------------------|---------------|---------------------|---------------|-------------|---------------------|---------------|-------------|
| Instruction                         | \$4,342,372         | 55%           | \$4,523,224         | 56%           | 4%          | \$5,030,056         | 58%           | 11%         |
| Student Support Services            | \$163,127           | 2%            | \$66,866            | 1%            | -59%        | \$182,658           | 2%            | 173%        |
| Instructional Support Services      | \$192,206           | 2%            | \$210,914           | 3%            | 10%         | \$354,326           | 4%            | 68%         |
| Administration & Support            | \$1,117,883         | 14%           | \$870,071           | 11%           | -22%        | \$982,035           | 11%           | 13%         |
| Operations & Maintenance            | \$724,071           | 9%            | \$823,851           | 10%           | 14%         | \$890,257           | 10%           | 8%          |
| Transportation                      | \$166,794           | 2%            | \$202,411           | 2%            | 21%         | \$222,178           | 3%            | 10%         |
| Food Services                       | \$410,185           | 5%            | \$492,208           | 6%            | 20%         | \$535,026           | 6%            | 9%          |
| Capital Improvements                | \$47,282            | 1%            | \$161,016           | 2%            | 241%        | \$202,000           | 2%            | 25%         |
| Debt Services                       | \$596,550           | 8%            | \$610,125           | 8%            | 2%          | \$0                 | 0%            | -100%       |
| Other Costs                         | \$175,109           | 2%            | \$160,353           | 2%            | -8%         | \$294,406           | 3%            | 84%         |
| Total Expenditures                  | 7,935,579           | 100%          | \$8,121,039         | 100%          | 2%          | \$8,692,942         | 100%          | 7%          |
| Amount per Pupil                    | \$21,072            |               | \$22,621            |               | 7%          | \$23,028            |               | 2%          |
| Current Expenditures <sup>2</sup>   | \$6,984,243         | 100%          | \$6,955,612         | 100%          | 0%          | \$7,685,048         | 100%          | 10%         |
| Amount per Pupil                    | \$18,546            |               | \$19,375            |               | 4%          | \$20,358            |               | 5%          |
| Percent of Expenditures for Instruc | tion <sup>3</sup>   |               |                     |               |             |                     |               |             |
| Total Expenditures                  | \$4,305,493         | 54%           | \$4,479,124         | 55%           | 1%          | \$4,959,936         | 57%           | 2%          |
| Current Expenditures                | \$4,305,493         | 62%           | \$4,479,124         | 64%           | 2%          | \$4,959,936         | 65%           | 1%          |

<u>Functions Included:</u> Instruction (1000), Student Support Services (2100), Instructional Support Services (2200), Administration & Support (2300, 2400, 2500),
Operations & Maintenance (2600), Transportation (2700), Food Service (3100), Other Costs (2900, 3300), Capital Improvements (4000),
Debt Services (5100) and Transfers (5200)