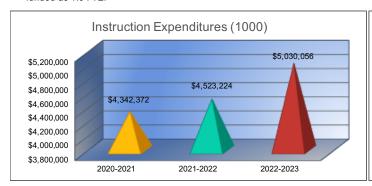

#### Instruction Expenditures (1000)

|                                 | 2020-2021   |
|---------------------------------|-------------|
|                                 | Actual      |
| General                         | \$1,807,977 |
| Federal Funds                   | \$274,347   |
| Supplemental General            | \$353,016   |
| Preschool-Aged At-Risk          | \$64,019    |
| At Risk (K-12)                  | \$720,322   |
| Bilingual Education             | \$218,073   |
| Virtual Education               | \$0         |
| Capital Outlay                  | \$36,879    |
| Driver Education                | \$6,214     |
| Declining Enrollment            | \$0         |
| Extraordinary School Program    | \$0         |
| Food Service                    | \$0         |
| Professional Development        | \$0         |
| Parent Education Program        | \$0         |
| Summer School                   | \$25,586    |
| Special Education               | \$406,543   |
| Cost of Living                  | \$0         |
| Career and Postsecondary Ed.    | \$25,359    |
| Gifts & Grants <sup>1</sup>     | \$83,511    |
| Special Liability               | \$0         |
| School Retirement               | \$0         |
| Extraordinary Growth Facilities | \$0         |
| Special Reserve                 | \$0         |
| KPERS Spec. Ret. Contribution   | \$303,289   |
| Contingency Reserve             | \$0         |
| Text Book & Student Material    | \$0         |
| Activity Fund                   | \$17,237    |
| Bond and Interest #1            | \$0         |
| Bond and Interest #2            | \$0         |
| No-Fund Warrant                 | \$0         |
| Special Assessment              | \$0         |
| Temporary Note                  | \$0         |
| SUBTOTAL                        | \$4,342,372 |
| Enrollment (FTE)3               | 376.6       |
| Amount per Pupil <sup>2</sup>   | \$11,530    |
| Adult Education                 | \$0         |
| Adult Supplemental Education    | \$0         |
| Special Education Coop          | \$0         |
| TOTAL                           | \$4,342,372 |

| 2021-2022   | %            |
|-------------|--------------|
| Actual      | Change       |
| \$1,889,613 | 5%           |
| \$477,206   | 74%          |
| \$264,567   | -25%         |
| \$65,761    | 3%           |
| \$687,336   | -5%          |
| \$218,954   | 0%           |
| \$0         | 0%           |
| \$44,100    | 20%          |
| \$10,070    | 62%          |
| \$0         | 0%           |
| \$0         | 0%           |
| \$0         | 0%           |
| \$0         | 0%           |
| \$0         | 0%           |
| \$0         | -100%        |
| \$412,230   | 1%           |
| \$0         | 0%           |
| \$12,942    | -49%<br>-79% |
| \$17,889    |              |
| \$0         | 0%           |
| \$0         | 0%           |
| \$0<br>\$0  | 0%<br>0%     |
| \$397,774   | 31%          |
| \$0         | 0%           |
| \$0         | 0%           |
| \$24,782    | 44%          |
| \$0         | 0%           |
| \$0         | 0%           |
| \$0         | 0%           |
| \$0         | 0%           |
| \$0         | 0%           |
| \$4,523,224 | 4%           |
| 359.0       | -5%          |
| \$12,600    | 9%           |
| \$0         | 0%           |
| \$0         | 0%           |
| \$0         | 0%           |
| · ·         | 4%           |
| \$4,523,224 | 4%           |

| 2022-2023   | %      |
|-------------|--------|
| Budget      | Change |
| \$1,583,648 | -16%   |
| \$765,526   | 60%    |
| \$381,901   | 44%    |
| \$80,778    | 23%    |
| \$793,918   | 16%    |
| \$227,924   | 4%     |
| \$0         | 0%     |
| \$70,120    | 59%    |
| \$29,186    | 190%   |
| \$0         | 0%     |
| \$0         | 0%     |
| \$0         | 0%     |
| \$0         | 0%     |
| \$0         | 0%     |
| \$0         | 0%     |
| \$475,881   | 15%    |
| \$0         | 0%     |
| \$32,471    | 151%   |
| \$165,970   | 828%   |
| \$0         | 0%     |
| \$0         | 0%     |
| \$0         | 0%     |
| \$422,733   | 6%     |
| Ţ ·==,· ••  | 2,70   |
|             |        |
|             |        |
| \$0         | 0%     |
| \$0         | 0%     |
| \$0         | 0%     |
| \$0         | 0%     |
| \$0         | 0%     |
| \$5,030,056 | 11%    |
| 377.5       | 5%     |
| \$13,325    | 6%     |
| \$0         | 0%     |
| \$0         | 0%     |
| \$0         | 0%     |
| ***         |        |
| \$5,030,056 | 11%    |

- 1. Gifts & Grants includes private grants and grants from non-federal sources.
- 2. Amount per pupil excludes the following funds: Adult Education, Adult Supplemental Education, and Special Education Coop.
- 3. FTE enrollment includes 9/20 and 2/20 counts, Preschool-Aged At-Risk (4 year old) and Virtual; excludes KAMS. Beginning in 2017-2018, full-day Kindergarten is funded as 1.0 FTE.