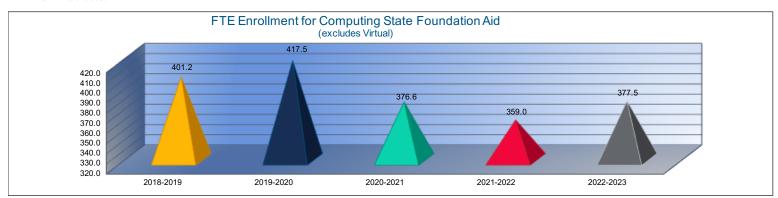

#### Instruction Expenditures (1000)

|                                 | 2020-2021   |
|---------------------------------|-------------|
|                                 | Actual      |
| General                         | \$1,807,977 |
| Federal Funds                   | \$274,347   |
| Supplemental General            | \$353,016   |
| Preschool-Aged At-Risk          | \$64,019    |
| At Risk (K-12)                  | \$720,322   |
| Bilingual Education             | \$218,073   |
| Virtual Education               | \$0         |
| Capital Outlay                  | \$36,879    |
| Driver Education                | \$6,214     |
| Declining Enrollment            | \$0         |
| Extraordinary School Program    | \$0         |
| Food Service                    | \$0         |
| Professional Development        | \$0         |
| Parent Education Program        | \$0         |
| Summer School                   | \$25,586    |
| Special Education               | \$406,543   |
| Cost of Living                  | \$0         |
| Career and Postsecondary Ed.    | \$25,359    |
| Gifts & Grants <sup>1</sup>     | \$83,511    |
| Special Liability               | \$0         |
| School Retirement               | \$0         |
| Extraordinary Growth Facilities | \$0         |
| Special Reserve                 | \$0         |
| KPERS Spec. Ret. Contribution   | \$303,289   |
| Contingency Reserve             | \$0         |
| Text Book & Student Material    | \$0         |
| Activity Fund                   | \$17,237    |
| Bond and Interest #1            | \$0         |
| Bond and Interest #2            | \$0         |
| No-Fund Warrant                 | \$0         |
| Special Assessment              | \$0         |
| Temporary Note                  | \$0         |
| SUBTOTAL                        | \$4,342,372 |
| Enrollment (FTE)3               | 376.6       |
| Amount per Pupil <sup>2</sup>   | \$11,530    |
| Adult Education                 | \$0         |
| Adult Supplemental Education    | \$0         |
| Special Education Coop          | \$0         |
| TOTAL                           | \$4,342,372 |

| 2021-2022   | %            |
|-------------|--------------|
| Actual      | Change       |
| \$1,889,613 | 5%           |
| \$477,206   | 74%          |
| \$264,567   | -25%         |
| \$65,761    | 3%           |
| \$687,336   | -5%          |
| \$218,954   | 0%           |
| \$0         | 0%           |
| \$44,100    | 20%          |
| \$10,070    | 62%          |
| \$0         | 0%           |
| \$0         | 0%           |
| \$0         | 0%           |
| \$0         | 0%           |
| \$0         | 0%           |
| \$0         | -100%        |
| \$412,230   | 1%           |
| \$0         | 0%           |
| \$12,942    | -49%<br>-79% |
| \$17,889    |              |
| \$0         | 0%           |
| \$0         | 0%           |
| \$0<br>\$0  | 0%<br>0%     |
| \$397,774   | 31%          |
| \$0         | 0%           |
| \$0         | 0%           |
| \$24,782    | 44%          |
| \$0         | 0%           |
| \$0         | 0%           |
| \$0         | 0%           |
| \$0         | 0%           |
| \$0         | 0%           |
| \$4,523,224 | 4%           |
| 359.0       | -5%          |
| \$12,600    | 9%           |
| \$0         | 0%           |
| \$0         | 0%           |
| \$0         | 0%           |
| · ·         | 4%           |
| \$4,523,224 | 4%           |

| 2022-2023   | %      |
|-------------|--------|
| Budget      | Change |
| \$1,583,648 | -16%   |
| \$765,526   | 60%    |
| \$381,901   | 44%    |
| \$80,778    | 23%    |
| \$793,918   | 16%    |
| \$227,924   | 4%     |
| \$0         | 0%     |
| \$70,120    | 59%    |
| \$29,186    | 190%   |
| \$0         | 0%     |
| \$0         | 0%     |
| \$0         | 0%     |
| \$0         | 0%     |
| \$0         | 0%     |
| \$0         | 0%     |
| \$475,881   | 15%    |
| \$0         | 0%     |
| \$32,471    | 151%   |
| \$165,970   | 828%   |
| \$0         | 0%     |
| \$0         | 0%     |
| \$0         | 0%     |
| \$422,733   | 6%     |
| Ţ ·==,· ••  | 2,70   |
|             |        |
|             |        |
| \$0         | 0%     |
| \$0         | 0%     |
| \$0         | 0%     |
| \$0         | 0%     |
| \$0         | 0%     |
| \$5,030,056 | 11%    |
| 377.5       | 5%     |
| \$13,325    | 6%     |
| \$0         | 0%     |
| \$0         | 0%     |
| \$0         | 0%     |
| ***         |        |
| \$5,030,056 | 11%    |

- 1. Gifts & Grants includes private grants and grants from non-federal sources.
- 2. Amount per pupil excludes the following funds: Adult Education, Adult Supplemental Education, and Special Education Coop.
- 3. FTE enrollment includes 9/20 and 2/20 counts, Preschool-Aged At-Risk (4 year old) and Virtual; excludes KAMS. Beginning in 2017-2018, full-day Kindergarten is funded as 1.0 FTE.