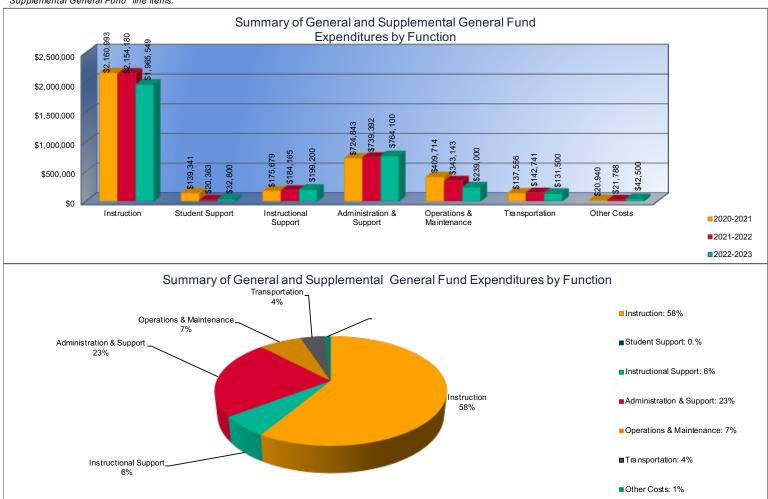

# Summary of General and Supplemental General Fund Expenditures by Function\*

|                          |             | %     |             | %     |        |             | %     |        |
|--------------------------|-------------|-------|-------------|-------|--------|-------------|-------|--------|
|                          | 2020-2021   | of    | 2021-2022   | of    | %      | 2022-2023   | of    | %      |
|                          | Actual      | Total | Actual      | Total | Change | Budget      | Total | Change |
| Instruction              | \$2,160,993 | 57%   | \$2,154,180 | 60%   | 0%     | \$1,965,549 | 58%   | -9%    |
| Student Support          | \$139,341   | 4%    | \$20,363    | 1%    | -85%   | \$32,800    | 1%    | 61%    |
| Instructional Support    | \$175,679   | 5%    | \$184,165   | 5%    | 5%     | \$199,200   | 6%    | 8%     |
| Administration & Support | \$724,843   | 19%   | \$739,392   | 21%   | 2%     | \$764,100   | 23%   | 3%     |
| Operations & Maintenance | \$409,714   | 11%   | \$343,143   | 10%   | -16%   | \$239,000   | 7%    | -30%   |
| Transportation           | \$137,556   | 4%    | \$142,741   | 4%    | 4%     | \$131,500   | 4%    | -8%    |
| Capital Improvements     | \$0         | 0%    | \$0         | 0%    | 0%     | \$0         | 0%    | 0%     |
| Other Costs              | \$20,940    | \$0   | \$21,788    | \$0   | 4%     | \$42,500    | 1%    | 95%    |
| Total Expenditures       | \$3,769,066 | 100%  | \$3,605,772 | 100%  | -4%    | \$3,374,649 | 100%  | -6%    |
| Amount per Pupil         | \$10,008    |       | \$10,044    |       | 0%     | \$8,939     |       | -11%   |

<sup>\*</sup>The Summary of General and Supplemental General Fund Expenditures by Function comes from pages 6-13 and is the sum of the "General Fund" and "Supplemental General Fund" line items.