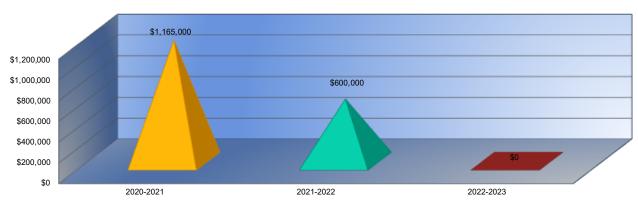

| 0.000  |  |
|                     | 0.000  |  |
|                     | 0.000  |  |
|                     | 0.000  |  |
|                     | 44.255 |  |
|                     | 0.000  |  |
|                     | 0.000  |  |
|                     | 0.000  |  |
|                     | 2.998  |  |
|                     | 0.197  |  |
|                     | 3.195  |  |



#### **Other Information**

|                    | 2020-2021    |
|--------------------|--------------|
|                    | Actual       |
| Assessed Valuation | \$60,194,051 |
| Total USD Debt     | \$1,165,000  |

| 2021-2022    |  |  |  |
|--------------|--|--|--|
| Actual       |  |  |  |
| \$63,787,119 |  |  |  |
| \$600,000    |  |  |  |



#### **Assessed Valuation**



#### Total USD Debt



#### **Salaries**

| 2020-21 Actual | 2021-22 Actual | 2022-23 Contracted |
|----------------|----------------|--------------------|

|                                          |       |              |                |       |              | Average  |       |                     | Average  |
|------------------------------------------|-------|--------------|----------------|-------|--------------|----------|-------|---------------------|----------|
|                                          | FTE   | Total Salary | Average Salary | FTE   | Total Salary | Salary   | FTE   | <b>Total Salary</b> | Salary   |
| Administrators (Certified/Non-Certified) | 4.0   | \$389,158    | \$97,290       | 4.0   | \$380,892    | \$95,223 | 4.0   | \$370,410           | \$92,603 |
| Teachers (Full Time)