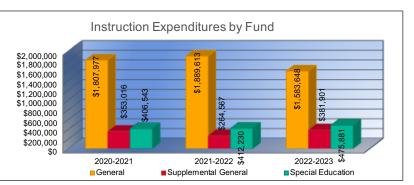

# Summary of General Fund Expenditures by Function\*

|                          | 2020-2021<br>Actual | %<br>of<br>Total | 2021-2022<br>Actual | %<br>of<br>Total | %<br>Change | 2022-2023<br>Budget | %<br>of<br>Total | %<br>Change |
|--------------------------|---------------------|------------------|---------------------|------------------|-------------|---------------------|------------------|-------------|
| Instruction              | \$1,807,977         | 68%              | \$1,889,613         | 68%              | 5%          | \$1,583,648         | 68%              | -16%        |
| Student Support          | \$59,067            | 2%               | \$5,175             | 0%               | -91%        | \$6,100             | 0%               | 18%         |
| Instructional Support    | \$56,537            | 2%               | \$46,823            | 2%               | -17%        | \$49,200            | 2%               | 5%          |
| Administration & Support | \$202,069           | 8%               | \$342,920           | 12%              | 70%         | \$331,600           | 14%              | -3%         |
| Operations & Maintenance | \$401,994           | 15%              | \$335,539           | 12%              | -17%        | \$227,000           | 10%              | -32%        |
| Transportation           | \$135,456           | 5%               | \$140,070           | 5%               | 3%          | \$127,500           | 5%               | -9%         |
| Capital Improvements     | \$0                 | 0%               | \$0                 | 0%               | 0%          | \$0                 | 0%               | 0%          |
| Other Costs              | \$940               | <1%              | \$0                 | 0%               | -100%       | \$0                 | 0%               | 0%          |
| Total Expenditures       | \$2,664,040         | 100%             | \$2,760,140         | 100%             | 4%          | \$2,325,048         | 100%             | -16%        |
| Amount per Pupil         | \$7,074             |                  | \$7,688             |                  | 9%          | \$6,159             |                  | -20%        |

# Summary of Supplemental General Fund Expenditures by Function\*

|                          | 2020-2021<br>Actual | %<br>of<br>Total | 2021-2022<br>Actual | %<br>of<br>Total | %<br>Change | 2022-2023<br>Budget | %<br>of<br>Total | %<br>Change |
|--------------------------|---------------------|------------------|---------------------|------------------|-------------|---------------------|------------------|-------------|
| Instruction              | \$353,016           | 32%              | \$264,567           | 31%              | -25%        | \$381,901           | 36%              | 44%         |
| Student Support          | \$80,274            | 7%               | \$15,188            | 2%               | -81%        | \$26,700            | 3%               | 76%         |
| Instructional Support    | \$119,142           | 11%              | \$137,342           | 16%              | 15%         | \$150,000           | 14%              | 9%          |
| Administration & Support | \$522,774           | 47%              | \$396,472           | 47%              | -24%        | \$432,500           | 41%              | 9%          |
| Operations & Maintenance | \$7,720             | 1%               | \$7,604             | 1%               | -2%         | \$12,000            | 1%               | 58%         |
| Transportation           | \$2,100             | 0%               | \$2,671             | 0%               | 27%         | \$4,000             | 0%               | 50%         |
| Capital Improvements     | \$0                 | 0%               | \$0                 | 0%               | 0%          | \$0                 | 0%               | 0%          |
| Other Costs              | \$20,000            | 2%               | \$21,788            | 3%               | 9%          | \$42,500            | 4%               | 95%         |
| Total Expenditures       | \$1,105,026         | 100%             | \$845,632           | 100%             | -23%        | \$1,049,601         | 100%             | 24%         |
| Amount per Pupil         | \$2,934             |                  | \$2,356             |                  | -20%        | \$2,780             |                  | 18%         |

# Summary of General and Supplemental General Fund Expenditures by Function\*

|                          |             | %     |             | %     |        |             | %     |        |
|--------------------------|-------------|-------|-------------|-------|--------|-------------|-------|--------|
|                          | 2020-2021   | of    | 2021-2022   | of    | %      | 2022-2023   | of    | %      |
|                          | Actual      | Total | Actual      | Total | Change | Budget      | Total | Change |
| Instruction              | \$2,160,993 | 57%   | \$2,154,180 | 60%   | 0%     | \$1,965,549 | 58%   | -9%    |
| Student Support          | \$139,341   | 4%    | \$20,363    | 1%    | -85%   | \$32,800    | 1%    | 61%    |
| Instructional Support    | \$175,679   | 5%    | \$184,165   | 5%    | 5%     | \$199,200   | 6%    | 8%     |
| Administration & Support | \$724,843   | 19%   | \$739,392   | 21%   | 2%     | \$764,100   | 23%   | 3%     |
| Operations & Maintenance | \$409,714   | 11%   | \$343,143   | 10%   | -16%   | \$239,000   | 7%    | -30%   |
| Transportation           | \$137,556   | 4%    | \$142,741   | 4%    | 4%     | \$131,500   | 4%    | -8%    |
| Capital Improvements     | \$0         | 0%    | \$0         | 0%    | 0%     | \$0         | 0%    | 0%     |
| Other Costs              | \$20,940    | \$0   | \$21,788    | \$0   | 4%     | \$42,500    | 1%    | 95%    |
| Total Expenditures       | \$3,769,066 | 100%  | \$3,605,772 | 100%  | -4%    | \$3,374,649 | 100%  | -6%    |
| Amount per Pupil         | \$10,008    |       | \$10,044    |       | 0%     | \$8,939     |       | -11%   |

<sup>\*</sup>The Summary of General and Supplemental General Fund Expenditures by Function comes from pages 6-13 and is the sum of the "General Fund" and "Supplemental General Fund" line items.