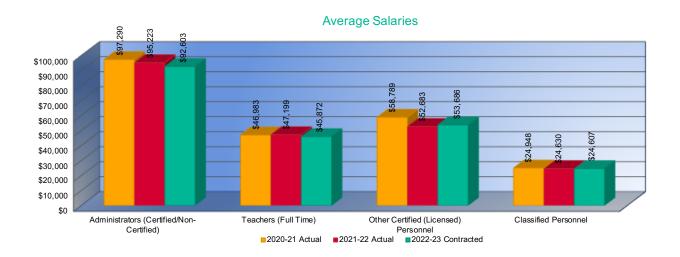

Reading Specialists/Teachers; All Other Teachers.

Other Certified (Licensed) Personnel: Part-Time Teachers; Library Media Specialists; School Counselors; Clinical or School Psychologists; Speech Pathologists; Audiologists; Nurses (RN); Social Workers.

Classified Personnel: \*\*Attendance Services Staff; Library Media Aides; Security Officers; Regular Education Teacher Aides; Secretarial/Clerical; Special Education Paraprofessionals; Nurses (LPN); Food Service Workers; Custodians; Bus Drivers.

Substitutes/Temporary: \*\*Substitute Teachers, Rule 10 Coaches, Coaching Assistants and other short term temporary help.

Total Salary: Report total salary including employee reduction plans\*\*\*, supplemental, extra pay for summer school, and board paid fringe benefits (employer paid)\*\*\*\*.



## **Public School District Reports**

## **KSDE's Data Central**

### Kansas K-12 Reports

- Attendance & Enrollment
- Inclement Weather & In-Service Date
- Building
- Personnel (Certified & Non-Certified)

<sup>\*</sup>FTE for Certified Administrators, Teachers and Other Certified (Licensed) Personnel is defined by the local school board. Generally FTE for teachers with a 9-10 month contract should be reported as 1.0; FTE for Principals with a 10-12 month contract should be reported as 1.0; FTE for Superintendents with a 12 month contract should be reported as 1.0.

<sup>\*\*</sup>FTE of 1.0 for Non-Certified Administrators, Classified Personnel and Substitutes/Temporary should be based upon 2,080 hours.

<sup>\*\*\*</sup>Employee reduction plans include benefits received by employees