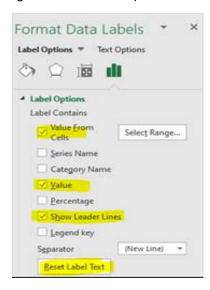

5. On the Format Data Labels menu, uncheck "Value From Cells", "Value" and "Show Leader Lines", then recheck "Value From Cells", "Value" and "Show Leader Lines". The screenshot below shows what should be checked before moving onto the next step.

- 6. On the Format Data Labels menu, click on "Reset Label Text" button.
  - All labels should be visible now.

Tip: You may click and drag around the labels where you want them so they are not overlapping and are legible when printed.