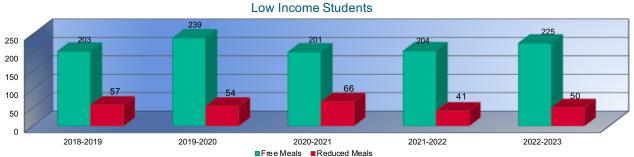

| Actual    | Change | Actual    | Change | Actual    | Change | Budget    | Change |
| FTE Enrollment (excl. Virtual) <sup>1</sup> | 401.2     | 417.5     | 4%     | 376.6     | -10%   | 359.0     | -5%    | 377.5     | 5%     |
| Free Meal Student Headcount                 | 203       | 239       | 18%    | 201       | -16%   | 204       | 1%     | 225       | 10%    |
| Reduced Meal Student Headcount              | 57        | 54        | -5%    | 66        | 22%    | 41        | -38%   | 50        | 22%    |

<sup>1.</sup> FTE Enrollment includes 9/20 and 2/20 counts, Preschool-Aged At-Risk (4 year olds). Beginning in the 2017-2018 school year, full-day Kindergarten is funded as 1.0 FTE. KAMS FTE is excluded.

# FTE Enrollment for Computing State Foundation Aid (excludes Virtual)





## Mill Rates by Fund

|                                     | 2020-2021 |
|-------------------------------------|-----------|
|                                     | Actual    |
| General                             | 20.000    |
| Supplemental General                | 20.345    |
| Adult Education                     | 0.000     |
| Capital Outlay                      | 7.989     |
| Declining Enrollment                | 0.000     |
| Cost of Living                      | 0.000     |
| Special Liability                   | 0.000     |
| School Retirement                   | 0.000     |
| Extraordinary Growth Facilities     | 0.000     |
| Bond and Interest #1                | 5.859     |
| Bond and Interest #2                | 0.000     |
| No Fund Warrant                     | 0.000