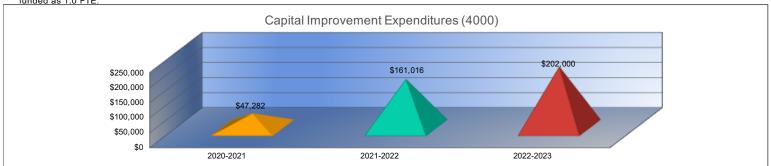

#### Summary of Total Expenditures by Function (All Funds)

|                                     | 2020-2021<br>Actual | % of<br>Total | 2021-2022<br>Actual | % of<br>Total | %<br>Change | 2022-2023<br>Budget | % of<br>Total | %<br>Change |
|-------------------------------------|---------------------|---------------|---------------------|---------------|-------------|---------------------|---------------|-------------|
| Instruction                         | \$4,342,372         | 55%           | \$4,523,224         | 56%           | 4%          | \$5,030,056         | 58%           | 11%         |
| Student Support Services            | \$163,127           | 2%            | \$66,866            | 1%            | -59%        | \$182,658           | 2%            | 173%        |
| Instructional Support Services      | \$192,206           | 2%            | \$210,914           | 3%            | 10%         | \$354,326           | 4%            | 68%         |
| Administration & Support            | \$1,117,883         | 14%           | \$870,071           | 11%           | -22%        | \$982,035           | 11%           | 13%         |
| Operations & Maintenance            | \$724,071           | 9%            | \$823,851           | 10%           | 14%         | \$890,257           | 10%           | 8%          |
| Transportation                      | \$166,794           | 2%            | \$202,411           | 2%            | 21%         | \$222,178           | 3%            | 10%         |
| Food Services                       | \$410,185           | 5%            | \$492,208           | 6%            | 20%         | \$535,026           | 6%            | 9%          |
| Capital Improvements                | \$47,282            | 1%            | \$161,016           | 2%            | 241%        | \$202,000           | 2%            | 25%         |
| Debt Services                       | \$596,550           | 8%            | \$610,125           | 8%            | 2%          | \$0                 | 0%            | -100%       |
| Other Costs                         | \$175,109           | 2%            | \$160,353           | 2%            | -8%         | \$294,406           | 3%            | 84%         |
| Total Expenditures                  | 7,935,579           | 100%          | \$8,121,039         | 100%          | 2%          | \$8,692,942         | 100%          | 7%          |
| Amount per Pupil                    | \$21,072            |               | \$22,621            |               | 7%          | \$23,028            |               | 2%          |
| Current Expenditures <sup>2</sup>   | \$6,984,243         | 100%          | \$6,955,612         | 100%          | 0%          | \$7,685,048         | 100%          | 10%         |
| Amount per Pupil                    | \$18,546            |               | \$19,375            |               | 4%          | \$20,358            |               | 5%          |
| Percent of Expenditures for Instruc | tion <sup>3</sup>   |               |                     |               |             |                     |               |             |
| Total Expenditures                  | \$4,305,493         | 54%           | \$4,479,124         | 55%           | 1%          | \$4,959,936         | 57%           | 2%          |
| Current Expenditures                | \$4,305,493         | 62%           | \$4,479,124         | 64%           | 2%          | \$4,959,936         | 65%           | 1%          |

<u>Functions Included:</u> Instruction (1000), Student Support Services (2100), Instructional Support Services (2200), Administration & Support (2300, 2400, 2500),
Operations & Maintenance (2600), Transportation (2700), Food Service (3100), Other Costs (2900, 3300), Capital Improvements (4000),
Debt Services (5100) and Transfers (5200)