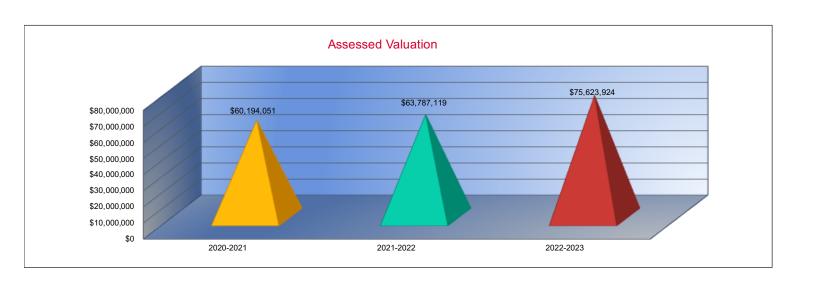

| 0.00  | 0 |
|           | 0.00  | 0 |
|           | 0.00  | 0 |
|           | 0.00  | 0 |
|           | 0.00  | 0 |
|           | 0.00  | 0 |
|           | 0.00  | 0 |
|           | 0.00  | 0 |
|           | 0.00  | 0 |
|           | 0.00  | 0 |
|           | 44.25 | 5 |
|           | 0.00  | 0 |
|           | 0.00  | 0 |
|           | 0.00  | 0 |
|           | 2.99  | 8 |
| •         | 0.19  | 7 |
|           | 3.19  | 5 |
| •         |       |   |



**Other Information** 

|                    | 2020-2021    |
|--------------------|--------------|
|                    | Actual       |
| Assessed Valuation | \$60,194,051 |
| Total USD Debt     | \$1,165,000  |

| 2021-2022    |  |  |
|--------------|--|--|
| Actual       |  |  |
| \$63,787,119 |  |  |
| \$600,000    |  |  |







#### Sources of Revenue and Proposed Budget for 2022-2023

|                                        | 2022-2023    | Estimate <u>d So</u> | urces of Revenue      | - 2022-2023 |          |             |             | Estimated    |
|----------------------------------------|--------------|----------------------|-----------------------|-------------|----------|-------------|-------------|--------------|
|                                        | Amount       | July 1, 2022         | 1, 2022 State Federal |             | Local    |             |             | July 1, 2023 |
| Fund                                   | Budgeted     | Cash Balance         | State                 | Federal     | Interest | Transfers   | Other       | Cash Balance |
| General                                | \$