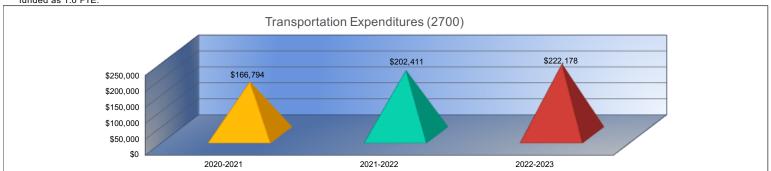

#### Summary of Total Expenditures by Function (All Funds)

|                                     | 2020-2021<br>Actual | % of<br>Total | 2021-2022<br>Actual | % of<br>Total | %<br>Change | 2022-2023<br>Budget | % of<br>Total | %<br>Change |
|-------------------------------------|---------------------|---------------|---------------------|---------------|-------------|---------------------|---------------|-------------|
| Instruction                         | \$4,342,372         | 55%           | \$4,523,224         | 56%           | 4%          | \$5,030,056         | 58%           | 11%         |
| Student Support Services            | \$163,127           | 2%            | \$66,866            | 1%            | -59%        | \$182,658           | 2%            | 173%        |
| Instructional Support Services      | \$192,206           | 2%            | \$210,914           | 3%            | 10%         | \$354,326           | 4%            | 68%         |
| Administration & Support            | \$1,117,883         | 14%           | \$870,071           | 11%           | -22%        | \$982,035           | 11%           | 13%         |
| Operations & Maintenance            | \$724,071           | 9%            | \$823,851           | 10%           | 14%         | \$890,257           | 10%           | 8%          |
| Transportation                      | \$166,794           | 2%            | \$202,411           | 2%            | 21%         | \$222,178           | 3%            | 10%         |
| Food Services                       | \$410,185           | 5%            | \$492,208           | 6%            | 20%         | \$535,026           | 6%            | 9%          |
| Capital Improvements                | \$47,282            | 1%            | \$161,016           | 2%            | 241%        | \$202,000           | 2%            | 25%         |
| Debt Services                       | \$596,550           | 8%            | \$610,125           | 8%            | 2%          | \$0                 | 0%            | -100%       |
| Other Costs                         | \$175,109           | 2%            | \$160,353           | 2%            | -8%         | \$294,406           | 3%            | 84%         |
| Total Expenditures                  | 7,935,579           | 100%          | \$8,121,039         | 100%          | 2%          | \$8,692,942         | 100%          | 7%          |
| Amount per Pupil                    | \$21,072            |               | \$22,621            |               | 7%          | \$23,028            |               | 2%          |
| Current Expenditures <sup>2</sup>   | \$6,984,243         | 100%          | \$6,955,612         | 100%          | 0%          | \$7,685,048         | 100%          | 10%         |
| Amount per Pupil                    | \$18,546            |               | \$19,375            |               | 4%          | \$20,358            |               | 5%          |
| Percent of Expenditures for Instruc | tion <sup>3</sup>   |               |                     |               |             |                     |               |             |
| Total Expenditures                  | \$4,305,493         | 54%           | \$4,479,124         | 55%           | 1%          | \$4,959,936         | 57%           | 2%          |
| Current Expenditures                | \$4,305,493         | 62%           | \$4,479,124         | 64%           | 2%          | \$4,959,936         | 65%           | 1%          |

<u>Functions Included:</u> Instruction (1000), Student Support Services (2100), Instructional Support Services (2200), Administration & Support (2300, 2400, 2500),
Operations & Maintenance (2600), Transportation (2700), Food Service (3100), Other Costs (2900, 3300), Capital Improvements (4000),
Debt Services (5100) and Transfers (5200)