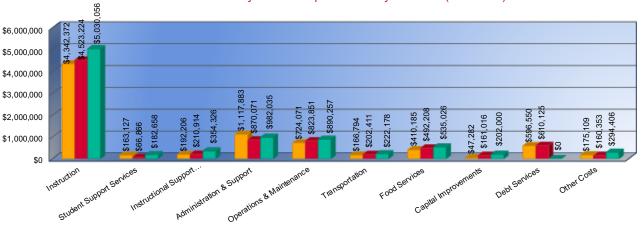

#### Summary of Total Expenditures by Function (All Funds)

|                                     | 2020-2021<br>Actual | % of<br>Total | 2021-2022<br>Actual | % of<br>Total | %<br>Change | 2022-2023<br>Budget | % of<br>Total | %<br>Change |
|-------------------------------------|---------------------|---------------|---------------------|---------------|-------------|---------------------|---------------|-------------|
| Instruction                         | \$4,342,372         | 55%           | \$4,523,224         | 56%           | 4%          | \$5,030,056         | 58%           | 11%         |
| Student Support Services            | \$163,127           | 2%            | \$66,866            | 1%            | -59%        | \$182,658           | 2%            | 173%        |
| Instructional Support Services      | \$192,206           | 2%            | \$210,914           | 3%            | 10%         | \$354,326           | 4%            | 68%         |
| Administration & Support            | \$1,117,883         | 14%           | \$870,071           | 11%           | -22%        | \$982,035           | 11%           | 13%         |
| Operations & Maintenance            | \$724,071           | 9%            | \$823,851           | 10%           | 14%         | \$890,257           | 10%           | 8%          |
| Transportation                      | \$166,794           | 2%            | \$202,411           | 2%            | 21%         | \$222,178           | 3%            | 10%         |
| Food Services                       | \$410,185           | 5%            | \$492,208           | 6%            | 20%         | \$535,026           | 6%            | 9%          |
| Capital Improvements                | \$47,282            | 1%            | \$161,016           | 2%            | 241%        | \$202,000           | 2%            | 25%         |
| Debt Services                       | \$596,550           | 8%            | \$610,125           | 8%            | 2%          | \$0                 | 0%            | -100%       |
| Other Costs                         | \$175,109           | 2%            | \$160,353           | 2%            | -8%         | \$294,406           | 3%            | 84%         |
| Total Expenditures                  | 7,935,579           | 100%          | \$8,121,039         | 100%          | 2%          | \$8,692,942         | 100%          | 7%          |
| Amount per Pupil                    | \$21,072            |               | \$22,621            |               | 7%          | \$23,028            |               | 2%          |
| Current Expenditures <sup>2</sup>   | \$6,984,243         | 100%          | \$6,955,612         | 100%          | 0%          | \$7,685,048         | 100%          | 10%         |
| Amount per Pupil                    | \$18,546            |               | \$19,375            |               | 4%          | \$20,358            |               | 5%          |
| Percent of Expenditures for Instruc | tion <sup>3</sup>   |               |                     |               |             |                     |               |             |
| Total Expenditures                  | \$4,305,493         | 54%           | \$4,479,124         | 55%           | 1%          | \$4,959,936         | 57%           | 2%          |
| Current Expenditures                | \$4,305,493         | 62%           | \$4,479,124         | 64%           | 2%          | \$4,959,936         | 65%           | 1%          |

<u>Functions Included:</u> Instruction (1000), Student Support Services (2100), Instructional Support Services (2200), Administration & Support (2300, 2400, 2500),
Operations & Maintenance (2600), Transportation (2700), Food Service (3100), Other Costs (2900, 3300), Capital Improvements (4000),
Debt Services (5100) and Transfers (5200)