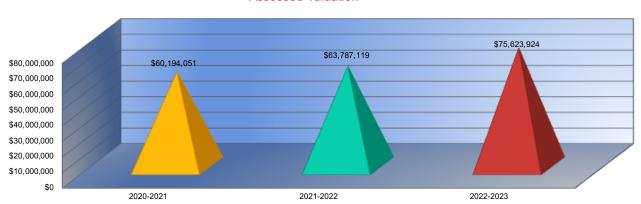

| 0.000  |  |
|                     | 0.000  |  |
|                     | 0.000  |  |
|                     | 0.000  |  |
|                     | 0.000  |  |
|                     | 44.255 |  |
|                     | 0.000  |  |
|                     | 0.000  |  |
|                     | 0.000  |  |
|                     | 2.998  |  |
|                     | 0.197  |  |
|                     | 3.195  |  |



#### **Other Information**

|                    | 2020-2021    |
|--------------------|--------------|
|                    | Actual       |
| Assessed Valuation | \$60,194,051 |
| Total USD Debt     | \$1,165,000  |

| 2021-2022    |  |  |  |
|--------------|--|--|--|
| Actual       |  |  |  |
| \$63,787,119 |  |  |  |
| \$600,000    |  |  |  |



#### **Assessed Valuation**



#### Total USD Debt



#### **Salaries**

| 2020-21 Actual | 2021-22 Actual | 2022-23 Contracted |
|----------------|----------------|--------------------|

|                                          |       |              |                |       |              | Average  |       |                     | Average  |
|------------------------------------------|-------|--------------|----------------|-------|--------------|----------|-------|---------------------|----------|
|                                          | FTE   | Total Salary | Average Salary | FTE   | Total Salary | Salary   | FTE   | <b>Total Salary</b> | Salary   |
| Administrators (Certified/Non-Certified) | 4.0   | \$389,158    | \$97,290       | 4.0   | \$380,892    | \$95,223 | 4.0   | \$370,410           | \$92,603 |
|