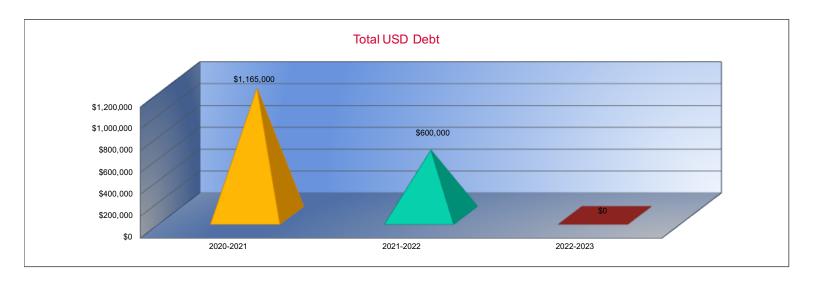

| 0.00  | 0 |
|           | 0.00  | 0 |
|           | 0.00  | 0 |
|           | 0.00  | 0 |
|           | 0.00  | 0 |
|           | 0.00  | 0 |
|           | 0.00  | 0 |
|           | 0.00  | 0 |
|           | 0.00  | 0 |
|           | 0.00  | 0 |
|           | 44.25 | 5 |
|           | 0.00  | 0 |
|           | 0.00  | 0 |
|           | 0.00  | 0 |
|           | 2.99  | 8 |
| •         | 0.19  | 7 |
|           | 3.19  | 5 |
| •         |       |   |



**Other Information** 

|                    | 2020-2021    |
|--------------------|--------------|
|                    | Actual       |
| Assessed Valuation | \$60,194,051 |
| Total USD Debt     | \$1,165,000  |

| 2021-2022    |  |  |
|--------------|--|--|
| Actual       |  |  |
| \$63,787,119 |  |  |
| \$600,000    |  |  |







#### Sources of Revenue and Proposed Budget for 2022-2023

|                                        | 2022-2023    | Estimate <u>d So</u> | urces of Revenue      | - 2022-2023 |          |             |             | Estimated    |
|----------------------------------------|--------------|----------------------|-----------------------|-------------|----------|-------------|-------------|--------------|
|                                        | Amount       | July 1, 2022         | 1, 2022 State Federal |             | Local    |             |             | July 1, 2023 |
| Fund                                   | Budgeted     | Cash Balance         | State                 | Federal     | Interest | Transfers   | Other       | Cash Balance |
| General                                | \$3,