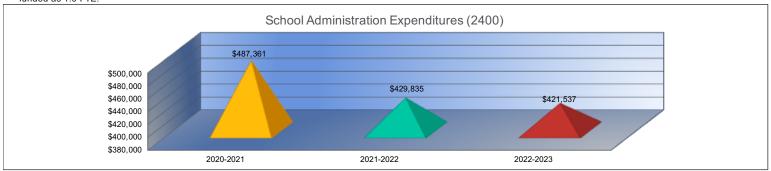

| 0%     |
|           |        |
| \$42,837  | 3%     |
|           |        |
|           |        |
| 0.0       | 201    |
| \$0       | 0%     |
| \$0       | 0%     |
| \$0       | 0%     |
| \$0       | 0%     |
| \$0       | 0%     |
| \$421,537 | -2%    |
| 377.5     | 5%     |
| \$1,117   | -7%    |
| \$0       | 0%     |
| \$0       | 0%     |
| \$0       | 0%     |
| \$421,537 | -2%    |

374

- 1. Gifts & Grants includes private grants and grants from non-federal sources.
- 2. Amount per pupil excludes the following funds: Adult Education, Adult Supplemental Education, and Special Education Coop.
- 3. FTE enrollment includes 9/20 and 2/20 counts, Preschool-Aged At-Risk (4 year old) and Virtual; excludes KAMS. Beginning in 2017-2018, full-day Kindergarten is funded as 1.0 FTE.



#### Central Services Expenditures (2500)

|                                 | 2020-2021 |
|---------------------------------|-----------|
|                                 | Actual    |
| General                         | \$0       |
| Federal Funds                   | \$84,622  |
| Supplemental General            | \$0       |
| Preschool-Aged At-Risk          | \$0       |
| At Risk (K-12)                  | \$0       |
| Bilingual Education             | \$0       |
| Virtual Education               | \$0       |
| Capital Outlay                  | \$0       |
| Driver Training                 | \$0       |
| Declining Enrollment            | \$0       |
| Extraordinary School Program    | \$0       |
| Food Service                    | \$0       |
| Professional Development        |