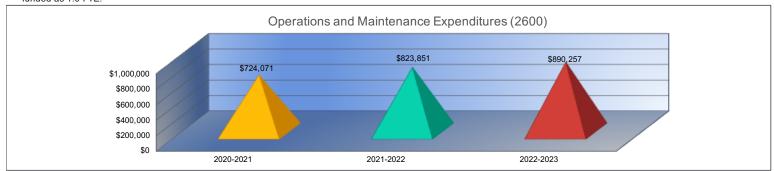

#### Summary of Total Expenditures by Function (All Funds)

|                                     | 2020-2021<br>Actual | % of<br>Total | 2021-2022<br>Actual | % of<br>Total | %<br>Change | 2022-2023<br>Budget | % of<br>Total | %<br>Change |
|-------------------------------------|---------------------|---------------|---------------------|---------------|-------------|---------------------|---------------|-------------|
| Instruction                         | \$4,342,372         | 55%           | \$4,523,224         | 56%           | 4%          | \$5,030,056         | 58%           | 11%         |
| Student Support Services            | \$163,127           | 2%            | \$66,866            | 1%            | -59%        | \$182,658           | 2%            | 173%        |
| Instructional Support Services      | \$192,206           | 2%            | \$210,914           | 3%            | 10%         | \$354,326           | 4%            | 68%         |
| Administration & Support            | \$1,117,883         | 14%           | \$870,071           | 11%           | -22%        | \$982,035           | 11%           | 13%         |
| Operations & Maintenance            | \$724,071           | 9%            | \$823,851           | 10%           | 14%         | \$890,257           | 10%           | 8%          |
| Transportation                      | \$166,794           | 2%            | \$202,411           | 2%            | 21%         | \$222,178           | 3%            | 10%         |
| Food Services                       | \$410,185           | 5%            | \$492,208           | 6%            | 20%         | \$535,026           | 6%            | 9%          |
| Capital Improvements                | \$47,282            | 1%            | \$161,016           | 2%            | 241%        | \$202,000           | 2%            | 25%         |
| Debt Services                       | \$596,550           | 8%            | \$610,125           | 8%            | 2%          | \$0                 | 0%            | -100%       |
| Other Costs                         | \$175,109           | 2%            | \$160,353           | 2%            | -8%         | \$294,406           | 3%            | 84%         |
| Total Expenditures                  | 7,935,579           | 100%          | \$8,121,039         | 100%          | 2%          | \$8,692,942         | 100%          | 7%          |
| Amount per Pupil                    | \$21,072            |               | \$22,621            |               | 7%          | \$23,028            |               | 2%          |
| Current Expenditures <sup>2</sup>   | \$6,984,243         | 100%          | \$6,955,612         | 100%          | 0%          | \$7,685,048         | 100%          | 10%         |
| Amount per Pupil                    | \$18,546            |               | \$19,375            |               | 4%          | \$20,358            |               | 5%          |
| Percent of Expenditures for Instruc | tion <sup>3</sup>   |               |                     |               |             |                     |               |             |
| Total Expenditures                  | \$4,305,493         | 54%           | \$4,479,124         | 55%           | 1%          | \$4,959,936         | 57%           | 2%          |
| Current Expenditures                | \$4,305,493         | 62%           | \$4,479,124         | 64%           | 2%          | \$4,959,936         | 65%           | 1%          |

<u>Functions Included:</u> Instruction (1000), Student Support Services (2100), Instructional Support Services (2200), Administration & Support (2300, 2400, 2500),
Operations & Maintenance (2600), Transportation (2700), Food Service (3100), Other Costs (2900, 3300), Capital Improvements (4000),
Debt Services (5100) and Transfers (5200)