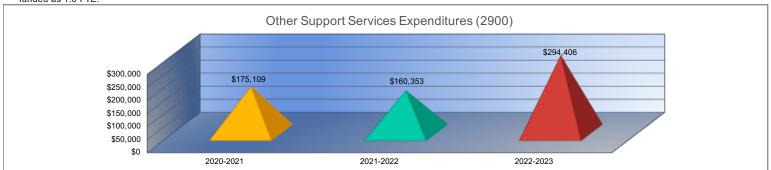

#### Summary of Total Expenditures by Function (All Funds)

|                                     | 2020-2021<br>Actual | % of<br>Total | 2021-2022<br>Actual | % of<br>Total | %<br>Change | 2022-2023<br>Budget | % of<br>Total | %<br>Change |
|-------------------------------------|---------------------|---------------|---------------------|---------------|-------------|---------------------|---------------|-------------|
| Instruction                         | \$4,342,372         | 55%           | \$4,523,224         | 56%           | 4%          | \$5,030,056         | 58%           | 11%         |
| Student Support Services            | \$163,127           | 2%            | \$66,866            | 1%            | -59%        | \$182,658           | 2%            | 173%        |
| Instructional Support Services      | \$192,206           | 2%            | \$210,914           | 3%            | 10%         | \$354,326           | 4%            | 68%         |
| Administration & Support            | \$1,117,883         | 14%           | \$870,071           | 11%           | -22%        | \$982,035           | 11%           | 13%         |
| Operations & Maintenance            | \$724,071           | 9%            | \$823,851           | 10%           | 14%         | \$890,257           | 10%           | 8%          |
| Transportation                      | \$166,794           | 2%            | \$202,411           | 2%            | 21%         | \$222,178           | 3%            | 10%         |
| Food Services                       | \$410,185           | 5%            | \$492,208           | 6%            | 20%         | \$535,026           | 6%            | 9%          |
| Capital Improvements                | \$47,282            | 1%            | \$161,016           | 2%            | 241%        | \$202,000           | 2%            | 25%         |
| Debt Services                       | \$596,550           | 8%            | \$610,125           | 8%            | 2%          | \$0                 | 0%            | -100%       |
| Other Costs                         | \$175,109           | 2%            | \$160,353           | 2%            | -8%         | \$294,406           | 3%            | 84%         |
| Total Expenditures                  | 7,935,579           | 100%          | \$8,121,039         | 100%          | 2%          | \$8,692,942         | 100%          | 7%          |
| Amount per Pupil                    | \$21,072            |               | \$22,621            |               | 7%          | \$23,028            |               | 2%          |
| Current Expenditures <sup>2</sup>   | \$6,984,243         | 100%          | \$6,955,612         | 100%          | 0%          | \$7,685,048         | 100%          | 10%         |
| Amount per Pupil                    | \$18,546            |               | \$19,375            |               | 4%          | \$20,358            |               | 5%          |
| Percent of Expenditures for Instruc | tion <sup>3</sup>   |               |                     |               |             |                     |               |             |
| Total Expenditures                  | \$4,305,493         | 54%           | \$4,479,124         | 55%           | 1%          | \$4,959,936         | 57%           | 2%          |
| Current Expenditures                | \$4,305,493         | 62%           | \$4,479,124         | 64%           | 2%          | \$4,959,936         | 65%           | 1%          |

<u>Functions Included:</u> Instruction (1000), Student Support Services (2100), Instructional Support Services (2200), Administration & Support (2300, 2400, 2500),
Operations & Maintenance (2600), Transportation (2700), Food Service (3100), Other Costs (2900, 3300), Capital Improvements (4000),
Debt Services (5100) and Transfers (5200)