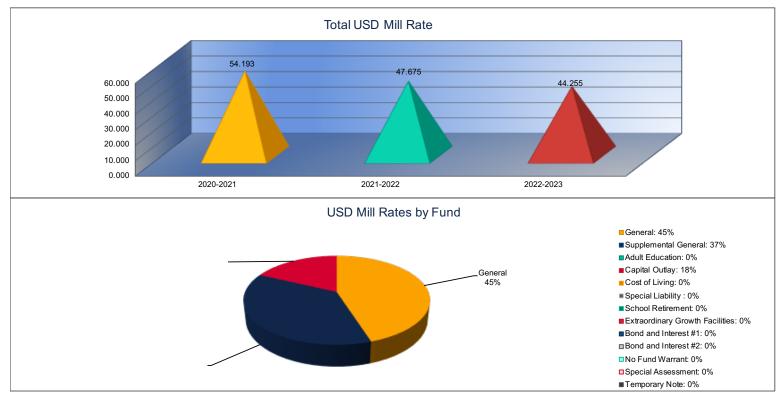

| 0.000  |
|                     | 0.000  |
|                     | 2.832  |
|                     | 0.943  |
|                     | 3.775  |

| 2022-2023 |       |   |
|-----------|-------|---|
| Budget    |       |   |
|           | 20.00 | 0 |
|           | 16.25 | 5 |
|           | 0.00  | 0 |
|           | 8.00  | 0 |
|           | 0.00  | 0 |
|           | 0.00  | 0 |
|           | 0.00  | 0 |
|           | 0.00  | 0 |
|           | 0.00  | 0 |
|           | 0.00  | 0 |
|           | 0.00  | 0 |
|           | 0.00  | 0 |
|           | 0.00  | 0 |
|           | 0.00  | 0 |
|           | 44.25 | 5 |
|           | 0.00  | 0 |
|           | 0.00  | 0 |
|           | 0.00  | 0 |
|           | 2.99  | 8 |
| •         | 0.19  | 7 |
|           | 3.19  | 5 |
| •         |       |   |



**Other Information** 

|                    | 2020-2021    |
|--------------------|--------------|
|                    | Actual       |
| Assessed Valuation | \$60,194,051 |
| Total USD Debt     | \$1,165,000  |

| 2021-2022    |  |  |
|--------------|--|--|
| Actual       |  |  |
| \$63,787,119 |  |  |
| \$600,000    |  |  |







#### Sources of Revenue and Proposed Budget for 2022-2023

|                                        | 2022-2023    | Estimate <u>d So</u> | urces of Revenue      | - 2022-2023 |          |             |             | Estimated    |
|----------------------------------------|--------------|----------------------|-----------------------|-------------|----------|-------------|-------------|--------------|
|                                        | Amount