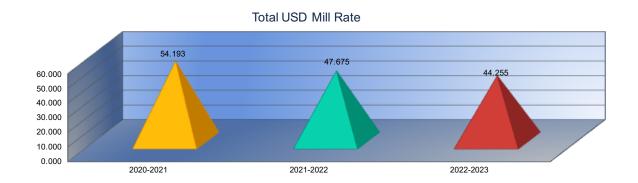

|  |
|---------------------|--------|--|
|                     | 20.000 |  |
|                     | 16.255 |  |
|                     | 0.000  |  |
|                     | 8.000  |  |
|                     | 0.000  |  |
|                     | 0.000  |  |
|                     | 0.000  |  |
|                     | 0.000  |  |
|                     | 0.000  |  |
|                     | 0.000  |  |
|                     | 0.000  |  |
|                     | 0.000  |  |
|                     | 0.000  |  |
|                     | 0.000  |  |
|                     | 44.255 |  |
|                     | 0.000  |  |
|                     | 0.000  |  |
|                     | 0.000  |  |
|                     | 2.998  |  |
|                     | 0.197  |  |
|                     | 3.195  |  |



#### **Other Information**

|                    | 2020-2021    |
|--------------------|--------------|
|                    | Actual       |
| Assessed Valuation | \$60,194,051 |
| Total USD Debt     | \$1,165,000  |

| 2021-2022    |  |  |  |
|--------------|--|--|--|
| Actual       |  |  |  |
| \$63,787,119 |  |  |  |
| \$600,000    |  |  |  |



#### **Assessed Valuation**



#### Total USD Debt



#### **Salaries**

| 2020-21 Actual | 2021-22 Actual | 2022-23 Contracted |
|----------------|----------------|--------------------|

|                                          |       |              |                |       |              | Average  |       |                     | Average  |
|------------------------------------------|-------|--------------|----------------|-------|------