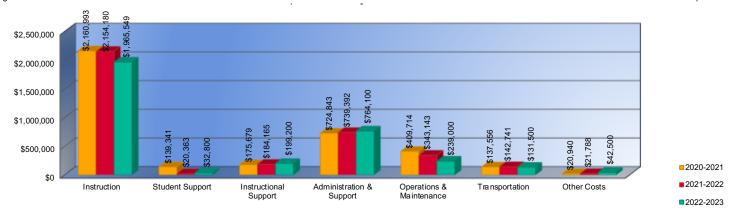

# Summary of General and Supplemental General Fund Expenditures by Function\*

|                          |             | %     |             | %     |        |             | %     |        |
|--------------------------|-------------|-------|-------------|-------|--------|-------------|-------|--------|
|                          | 2020-2021   | of    | 2021-2022   | of    | %      | 2022-2023   | of    | %      |
|                          | Actual      | Total | Actual      | Total | Change | Budget      | Total | Change |
| Instruction              | \$2,160,993 | 57%   | \$2,154,180 | 60%   | 0%     | \$1,965,549 | 58%   | -9%    |
| Student Support          | \$139,341   | 4%    | \$20,363    | 1%    | -85%   | \$32,800    | 1%    | 61%    |
| Instructional Support    | \$175,679   | 5%    | \$184,165   | 5%    | 5%     | \$199,200   | 6%    | 8%     |
| Administration & Support | \$724,843   | 19%   | \$739,392   | 21%   | 2%     | \$764,100   | 23%   | 3%     |
| Operations & Maintenance | \$409,714   | 11%   | \$343,143   | 10%   | -16%   | \$239,000   | 7%    | -30%   |
| Transportation           | \$137,556   | 4%    | \$142,741   | 4%    | 4%     | \$131,500   | 4%    | -8%    |
| Capital Improvements     | \$0         | 0%    | \$0         | 0%    | 0%     | \$0         | 0%    | 0%     |
| Other Costs              | \$20,940    | \$0   | \$21,788    | \$0   | 4%     | \$42,500    | 1%    | 95%    |
| Total Expenditures       | \$3,769,066 | 100%  | \$3,605,772 | 100%  | -4%    | \$3,374,649 | 100%  | -6%    |
| Amount per Pupil         | \$10,008    |       | \$10,044    |       | 0%     | \$8,939     |       | -11%   |

<sup>\*</sup>The Summary of General and Supplemental General Fund Expenditures by Function comes from pages 6-13 and is the sum of the "General Fund" and "Supplemental General Fund" line items.