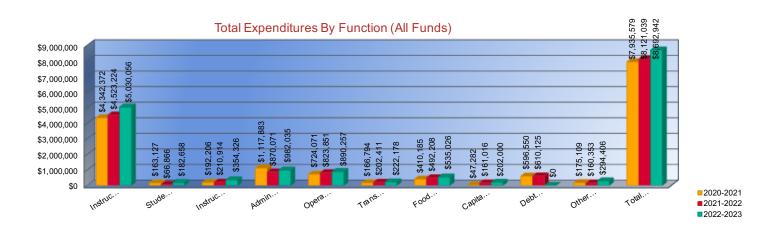

#### Summary of Total Expenditures by Function (All Funds)

|                                     | 2020-2021<br>Actual | % of<br>Total | 2021-2022<br>Actual | % of<br>Total | %<br>Change | 2022-2023<br>Budget | % of<br>Total | %<br>Change |
|-------------------------------------|---------------------|---------------|---------------------|---------------|-------------|---------------------|---------------|-------------|
| Instruction                         | \$4,342,372         | 55%           | \$4,523,224         | 56%           | 4%          | \$5,030,056         | 58%           | 11%         |
| Student Support Services            | \$163,127           | 2%            | \$66,866            | 1%            | -59%        | \$182,658           | 2%            | 173%        |
| Instructional Support Services      | \$192,206           | 2%            | \$210,914           | 3%            | 10%         | \$354,326           | 4%            | 68%         |
| Administration & Support            | \$1,117,883         | 14%           | \$870,071           | 11%           | -22%        | \$982,035           | 11%           | 13%         |
| Operations & Maintenance            | \$724,071           | 9%            | \$823,851           | 10%           | 14%         | \$890,257           | 10%           | 8%          |
| Transportation                      | \$166,794           | 2%            | \$202,411           | 2%            | 21%         | \$222,178           | 3%            | 10%         |
| Food Services                       | \$410,185           | 5%            | \$492,208           | 6%            | 20%         | \$535,026           | 6%            | 9%          |
| Capital Improvements                | \$47,282            | 1%            | \$161,016           | 2%            | 241%        | \$202,000           | 2%            | 25%         |
| Debt Services                       | \$596,550           | 8%            | \$610,125           | 8%            | 2%          | \$0                 | 0%            | -100%       |
| Other Costs                         | \$175,109           | 2%            | \$160,353           | 2%            | -8%         | \$294,406           | 3%            | 84%         |
| Total Expenditures                  | 7,935,579           | 100%          | \$8,121,039         | 100%          | 2%          | \$8,692,942         | 100%          | 7%          |
| Amount per Pupil                    | \$21,072            |               | \$22,621            |               | 7%          | \$23,028            |               | 2%          |
| Current Expenditures <sup>2</sup>   | \$6,984,243         | 100%          | \$6,955,612         | 100%          | 0%          | \$7,685,048         | 100%          | 10%         |
| Amount per Pupil                    | \$18,546            |               | \$19,375            |               | 4%          | \$20,358            |               | 5%          |
| Percent of Expenditures for Instruc | tion <sup>3</sup>   |               |                     |               |             |                     |               |             |
| Total Expenditures                  | \$4,305,493         | 54%           | \$4,479,124         | 55%           | 1%          | \$4,959,936         | 57%           | 2%          |
| Current Expenditures                | \$4,305,493         | 62%           | \$4,479,124         | 64%           | 2%          | \$4,959,936         | 65%           | 1%          |