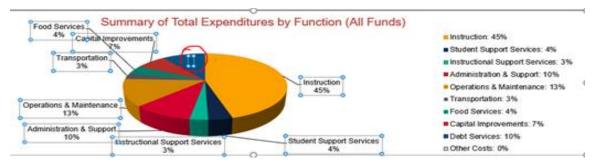

#### Pie Charts with Missing Labels

Since only data applicable to the USD is charted, sometimes the labels on the pie charts don't always show up. Please follow the steps below to get the missing labels to display.

- 1. Go to the chart that has missing labels.
- 2. Double click a visible label.
  - The "Format Data Labels" menu should appear on the right side of the window.
- 3. Click on any cell outside of the chart to unselect the single label.
- 4. Single Click on a label that is visible
  - do not double click, just single click
    - o If only one label is selected, not all, click out of the chart in a different cell, then single click on a visible label. It may take a couple of tries to get them all selected as shown below.
      - Notice the missing label box (circled in red in the screenshot below) is empty.

5. On the Format Data Labels menu, uncheck "Value From Cells", "Value" and "Show Leader Lines", then recheck "Value From Cells", "Value" and "Show Leader Lines". The screenshot below shows what should be checked before moving onto the next step.

- 6. On the Format Data Labels menu, click on "Reset Label Text" button.
  - All labels should be visible now.

Tip: You may click and drag around the labels where you want them so they are not overlapping and are legible when printed.