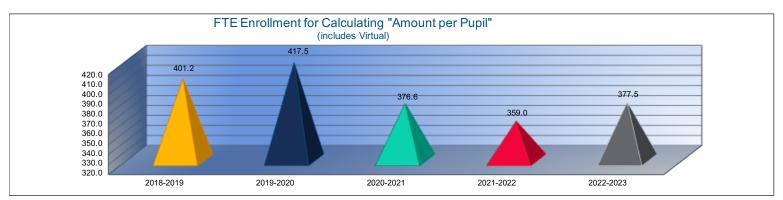

- 1. Gifts & Grants includes private grants and grants from non-federal sources.
- 2. Amount per pupil excludes the following funds: Adult Education, Adult Supplemental Education, and Special Education Coop.
- 3. FTE enrollment includes 9/20 and 2/20 counts, Preschool-Aged At-Risk (4 year old) and Virtual; excludes KAMS. Beginning in 2017-2018, full-day Kindergarten is funded as 1.0 FTE.