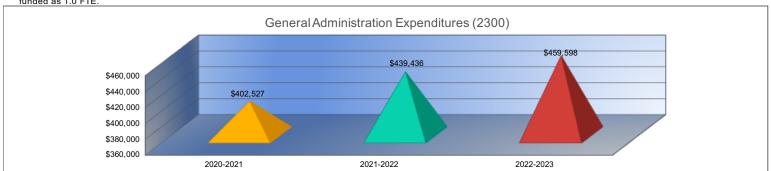

| 0%     |
| \$0                                   | 0%     |
| \$0                                   | 0%     |
| \$0                                   | 0%     |
| \$459,598                             | 5%     |
| 377.5                                 | 5%     |
| \$1,217                               | -1%    |
| \$0                                   | 0%     |
| \$0                                   | 0%     |
| \$0                                   | 0%     |
| \$459,598                             | 5%     |

- 1. Gifts & Grants includes private grants and grants from non-federal sources.
- 3. FTE enrollment includes 9/20 and 2/20 counts, Preschool-Aged At-Risk (4 year old) and Virtual; excludes KAMS. Beginning in 2017-2018, full-day Kindergarten is funded as 1.0 FTE.



#### School Administration Expenditures (2400)

|                                      | 2020-2021<br>Actual   |
|--------------------------------------|-----------------------|
| General                              | \$120,999             |
| Federal Funds                        | \$0                   |
| Supplemental General                 | \$224,100             |
| Preschool-Aged At-Risk               | \$0                   |
| At Risk (K-12)                       | \$0                   |
| Bilingual Education                  | \$0                   |
| Virtual Education                    | \$0                   |
| Capital Outlay                       | \$0                   |
| Driver Training                      | \$0                   |
| Declining Enrollment