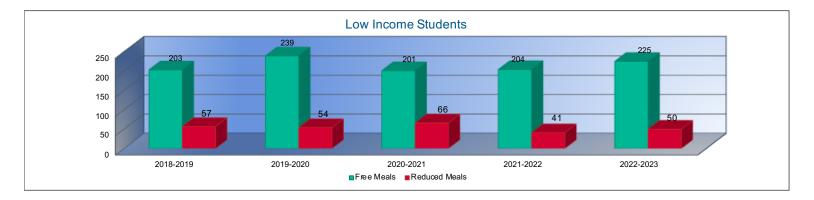

sup> | 401.2               | 417.5               | 4%          | 376.6               | -10%        | 359.0               | -5%         | 377.5               | 5%          |
| Free Meal Student Headcount                 | 203                 | 239                 | 18%         | 201                 | -16%        | 204                 | 1%          | 225                 | 10%         |
| Reduced Meal Student Headcount              | 57                  | 54                  | -5%         | 66                  | 22%         | 41                  | -38%        | 50                  | 22%         |

1. FTE Enrollment includes 9/20 and 2/20 counts, Preschool-Aged At-Risk (4 year olds). Beginning in the 2017-2018 school year, full-day Kindergarten is funded as 1.0 FTE. KAMS FTE is excluded.







2022-2023 USD# 374

#### Mill Rates by Fund

|                                     | 2020-2021 |
|-------------------------------------|-----------|
|                                     | Actual    |
| General                             | 20.000    |
| Supplemental General                | 20.345    |
| Adult Education                     | 0.000     |
| Capital Outlay                      | 7.989     |
| Declining Enrollment                | 0.000     |
| Cost of Living                      | 0.000     |
| Special Liability                   | 0.000     |
| School Retirement                   | 0.000     |
| Extraordinary Growth Facilities     | 0.000     |
| Bond and Interest #1                | 5.859     |
| Bond and Interest #2                | 0.000     |
| No Fund Warrant