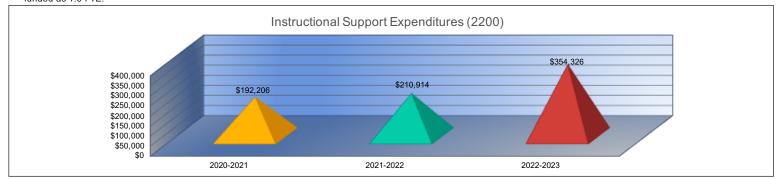

#### Instruction Expenditures (1000)

|                                 | 2020-2021   |
|---------------------------------|-------------|
|                                 | Actual      |
| General                         | \$1,807,977 |
| Federal Funds                   | \$274,347   |
| Supplemental General            | \$353,016   |
| Preschool-Aged At-Risk          | \$64,019    |
| At Risk (K-12)                  | \$720,322   |
| Bilingual Education             | \$218,073   |
| Virtual Education               | \$0         |
| Capital Outlay                  | \$36,879    |
| Driver Education                | \$6,214     |
| Declining Enrollment            | \$0         |
| Extraordinary School Program    | \$0         |
| Food Service                    | \$0         |
| Professional Development        | \$0         |
| Parent Education Program        | \$0         |
| Summer School                   | \$25,586    |
| Special Education               | \$406,543   |
| Cost of Living                  | \$0         |
| Career and Postsecondary Ed.    | \$25,359    |
| Gifts & Grants <sup>1</sup>     | \$83,511    |
| Special Liability               | \$0         |
| School Retirement               | \$0         |
| Extraordinary Growth Facilities | \$0         |
| Special Reserve                 | \$0         |
| KPERS Spec. Ret. Contribution   | \$303,289   |
| Contingency Reserve             | \$0         |
| Text Book & Student Material    | \$0         |
| Activity Fund                   | \$17,237    |
| Bond and Interest #1            | \$0         |
| Bond and Interest #2            | \$0         |
| No-Fund Warrant                 | \$0         |
| Special Assessment              | \$0         |
| Temporary Note                  | \$0         |
| SUBTOTAL                        | \$4,342,372 |
| Enrollment (FTE)3               | 376.6       |
| Amount per Pupil <sup>2</sup>   | \$11,530    |
| Adult Education                 | \$0         |
| Adult Supplemental Education    | \$0         |
| Special Education Coop          | \$0         |
| TOTAL                           | \$4,342,372 |

| 2021-2022   | %            |
|-------------|--------------|
| Actual      | Change       |
| \$1,889,613 | 5%           |
| \$477,206   | 74%          |
| \$264,567   | -25%         |
| \$65,761    | 3%           |
| \$687,336   | -5%          |
| \$218,954   | 0%           |
| \$0         | 0%           |
| \$44,100    | 20%          |
| \$10,070    | 62%          |
| \$0         | 0%           |
| \$0         | 0%           |
| \$0         | 0%           |
| \$0         | 0%           |
| \$0         | 0%           |
| \$0         | -100%        |
| \$412,230   | 1%           |
| \$0         | 0%           |
| \$12,942    | -49%<br>-79% |
| \$17,889    |              |
| \$0         | 0%           |
| \$0         | 0%           |
| \$0<br>\$0  | 0%<br>0%     |
| \$397,774   | 31%          |
| \$0         | 0%           |
| \$0         | 0%           |
| \$24,782    | 44%          |
| \$0         | 0%           |
| \$0         | 0%           |
| \$0         | 0%           |
| \$0         | 0%           |
| \$0         | 0%           |
| \$4,523,224 | 4%           |
| 359.0       | -5%          |
| \$12,600    | 9%           |
| \$0         | 0%           |
| \$0         | 0%           |
| \$0         | 0%           |
| · ·         | 4%           |
| \$4,523,224 | 4%           |

| 2022-2023   | %      |
|-------------|--------|
| Budget      | Change |
| \$1,583,648 | -16%   |
| \$765,526   | 60%    |
| \$381,901   | 44%    |
| \$80,778    | 23%    |
| \$793,918   | 16%    |
| \$227,924   | 4%     |
| \$0         | 0%     |
| \$70,120    | 59%    |
| \$29,186    | 190%   |
| \$0         | 0%     |
| \$0         | 0%     |
| \$0         | 0%     |
| \$0         | 0%     |
| \$0         | 0%     |
| \$0         | 0%     |
| \$475,881   | 15%    |
| \$0         | 0%     |
| \$32,471    | 151%   |
| \$165,970   | 828%   |
| \$0         | 0%     |
| \$0         | 0%     |
| \$0         | 0%     |
| \$422,733   | 6%     |
| Ţ ·==,· ••  | 2,70   |
|             |        |
|             |        |
| \$0         | 0%     |
| \$0         | 0%     |
| \$0         | 0%     |
| \$0         | 0%     |
| \$0         | 0%     |
| \$5,030,056 | 11%    |
| 377.5       | 5%     |
| \$13,325    | 6%     |
| \$0         | 0%     |
| \$0         | 0%     |
| \$0         | 0%     |
| ***         |        |
| \$5,030,056 | 11%    |