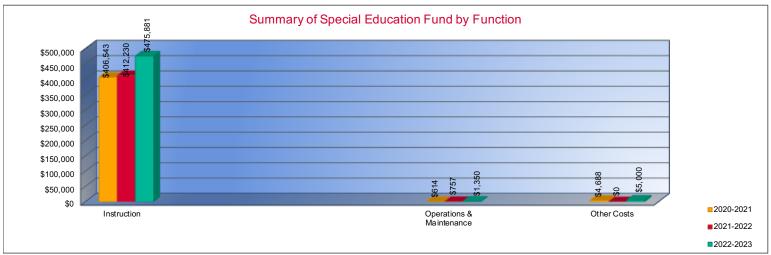

## Summary of Special Education Fund by Function\*

|                                 | 2020-2021 | %<br>of | 2021-2022 | %<br>of | %      | 2022-2023 | %<br>of | %      |
|---------------------------------|-----------|---------|-----------|---------|--------|-----------|---------|--------|
|                                 | Actual    | Total   | Actual    | Total   | Change | Budget    | Total   | Change |
| Instruction                     | \$406,543 | 99%     | \$412,230 | 100%    | 1%     | \$475,881 | 99%     | 15%    |
| Student Support                 | \$0       | 0%      | \$0       | 0%      | 0%     | \$0       | 0%      | 0%     |
| Instructional Support           | \$0       | 0%      | \$0       | 0%      | 0%     | \$0       | 0%      | 0%     |
| Administraton & Support         | \$0       | 0%      | \$0       | 0%      | 0%     | \$0       | 0%      | 0%     |
| Operations & Maintenance        | \$614     | 0%      | \$757     | 0%      | 23%    | \$1,350   | 0%      | 78%    |
| Transportation                  | \$0       | 0%      | \$0       | 0%      | 0%     | \$0       | 0%      | 0%     |
| Capital Improvements            | \$0       | 0%      | \$0       | 0%      | 0%     | \$0       | 0%      | 0%     |
| Other Costs                     | \$4,688   | 1%      | \$0       | 0%      | -100%  | \$5,000   | 1%      | 0%     |
| Total Expenditures <sup>1</sup> | \$411,845 | 100%    | \$412,987 | 100%    | 0%     | \$482,231 | 100%    | 17%    |
| Amount per Pupil                | \$1,094   |         | \$1,150   |         | 5%     | \$1,277   |         | 11%    |

<sup>\*</sup>The Summary of Special Education Fund Expenditures by Function comes from pages 6-13 and only uses the "Special Education Fund" line items.

<sup>1.</sup> Total expenditures excludes the Special Ed Coop fund because it would include expenditures for all schools participating in the Coop.