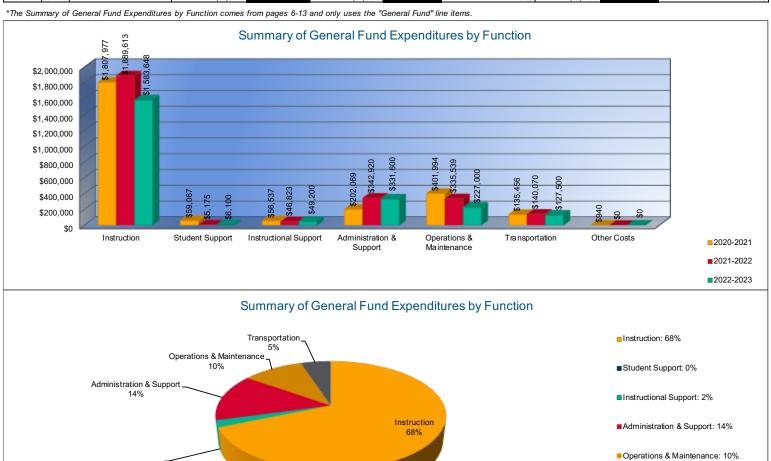

# Summary of General Fund Expenditures by Function\*

|                          | 2020-2021<br>Actual | %<br>of<br>Total | 2021-2022<br>Actual | %<br>of<br>Total | %<br>Change | 2022-2023<br>Budget | %<br>of<br>Total | %<br>Change |
|--------------------------|---------------------|------------------|---------------------|------------------|-------------|---------------------|------------------|-------------|
| Instruction              | \$1,807,977         | 68%              | \$1,889,613         | 68%              | 5%          | \$1,583,648         | 68%              | -16%        |
| Student Support          | \$59,067            | 2%               | \$5,175             | 0%               | -91%        | \$6,100             | 0%               | 18%         |
| Instructional Support    | \$56,537            | 2%               | \$46,823            | 2%               | -17%        | \$49,200            | 2%               | 5%          |
| Administration & Support | \$202,069           | 8%               | \$342,920           | 12%              | 70%         | \$331,600           | 14%              | -3%         |
| Operations & Maintenance | \$401,994           | 15%              | \$335,539           | 12%              | -17%        | \$227,000           | 10%              | -32%        |
| Transportation           | \$135,456           | 5%               | \$140,070           | 5%               | 3%          | \$127,500           | 5%               | -9%         |
| Capital Improvements     | \$0                 | 0%               | \$0                 | 0%               | 0%          | \$0                 | 0%               | 0%          |
| Other Costs              | \$940               | <1%              | \$0                 | 0%               | -100%       | \$0                 | 0%               | 0%          |
| Total Expenditures       | \$2,664,040         | 100%             | \$2,760,140         | 100%             | 4%          | \$2,325,048         | 100%             | -16%        |
| Amount per Pupil         | \$7,074             |                  | \$7,688             |                  | 9%          | \$6,159             |                  | -20%        |

■ Transportation: 5%

Other Costs: 0%