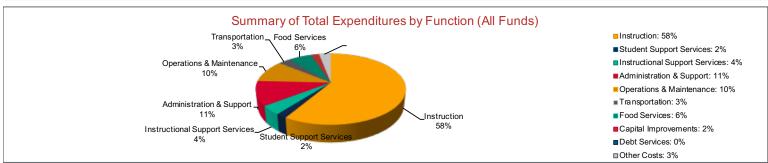

# Summary of General and Supplemental General Fund Expenditures by Function\*

|                          |             | %     |             | %     |        |             | %     |        |
|--------------------------|-------------|-------|-------------|-------|--------|-------------|-------|--------|
|                          | 2020-2021   | of    | 2021-2022   | of    | %      | 2022-2023   | of    | %      |
|                          | Actual      | Total | Actual      | Total | Change | Budget      | Total | Change |
| Instruction              | \$2,160,993 | 57%   | \$2,154,180 | 60%   | 0%     | \$1,965,549 | 58%   | -9%    |
| Student Support          | \$139,341   | 4%    | \$20,363    | 1%    | -85%   | \$32,800    | 1%    | 61%    |
| Instructional Support    | \$175,679   | 5%    | \$184,165   | 5%    | 5%     | \$199,200   | 6%    | 8%     |
| Administration & Support | \$724,843   | 19%   | \$739,392   | 21%   | 2%     | \$764,100   | 23%   | 3%     |
| Operations & Maintenance | \$409,714   | 11%   | \$343,143   | 10%   | -16%   | \$239,000   | 7%    | -30%   |
| Transportation           | \$137,556   | 4%    | \$142,741   | 4%    | 4%     | \$131,500   | 4%    | -8%    |
| Capital Improvements     | \$0         | 0%    | \$0         | 0%    | 0%     | \$0         | 0%    | 0%     |
| Other Costs              | \$20,940    | \$0   | \$21,788    | \$0   | 4%     | \$42,500    | 1%    | 95%    |
| Total Expenditures       | \$3,769,066 | 100%  | \$3,605,772 | 100%  | -4%    | \$3,374,649 | 100%  | -6%    |
| Amount per Pupil         | \$10,008    |       | \$10,044    |       | 0%     | \$8,939     |       | -11%   |

<sup>\*</sup>The Summary of General and Supplemental General Fund Expenditures by Function comes from pages 6-13 and is the sum of the "General Fund" and "Supplemental General Fund" line items.