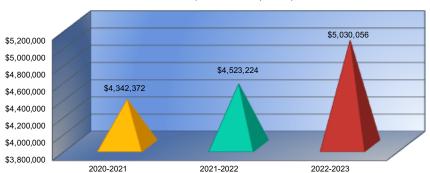

#### Summary of Total Expenditures by Function (All Funds)

|                                     | 2020-2021<br>Actual | % of<br>Total | 2021-2022<br>Actual | % of<br>Total | %<br>Change | 2022-2023<br>Budget | % of<br>Total | %<br>Change |
|-------------------------------------|---------------------|---------------|---------------------|---------------|-------------|---------------------|---------------|-------------|
| Instruction                         | \$4,342,372         | 55%           | \$4,523,224         | 56%           | 4%          | \$5,030,056         | 58%           | 11%         |
| Student Support Services            | \$163,127           | 2%            | \$66,866            | 1%            | -59%        | \$182,658           | 2%            | 173%        |
| Instructional Support Services      | \$192,206           | 2%            | \$210,914           | 3%            | 10%         | \$354,326           | 4%            | 68%         |
| Administration & Support            | \$1,117,883         | 14%           | \$870,071           | 11%           | -22%        | \$982,035           | 11%           | 13%         |
| Operations & Maintenance            | \$724,071           | 9%            | \$823,851           | 10%           | 14%         | \$890,257           | 10%           | 8%          |
| Transportation                      | \$166,794           | 2%            | \$202,411           | 2%            | 21%         | \$222,178           | 3%            | 10%         |
| Food Services                       | \$410,185           | 5%            | \$492,208           | 6%            | 20%         | \$535,026           | 6%            | 9%          |
| Capital Improvements                | \$47,282            | 1%            | \$161,016           | 2%            | 241%        | \$202,000           | 2%            | 25%         |
| Debt Services                       | \$596,550           | 8%            | \$610,125           | 8%            | 2%          | \$0                 | 0%            | -100%       |
| Other Costs                         | \$175,109           | 2%            | \$160,353           | 2%            | -8%         | \$294,406           | 3%            | 84%         |
| Total Expenditures                  | 7,935,579           | 100%          | \$8,121,039         | 100%          | 2%          | \$8,692,942         | 100%          | 7%          |
| Amount per Pupil                    | \$21,072            |               | \$22,621            |               | 7%          | \$23,028            |               | 2%          |
| Current Expenditures <sup>2</sup>   | \$6,984,243         | 100%          | \$6,955,612         | 100%          | 0%          | \$7,685,048         | 100%          | 10%         |
| Amount per Pupil                    | \$18,546            |               | \$19,375            |               | 4%          | \$20,358            |               | 5%          |
| Percent of Expenditures for Instruc | tion <sup>3</sup>   |               |                     |               |             |                     |               |             |
| Total Expenditures                  | \$4,305,493         | 54%           | \$4,479,124         | 55%           | 1%          | \$4,959,936         | 57%           | 2%          |
| Current Expenditures                | \$4,305,493         | 62%           | \$4,479,124         | 64%           | 2%          | \$4,959,936         | 65%           | 1%          |