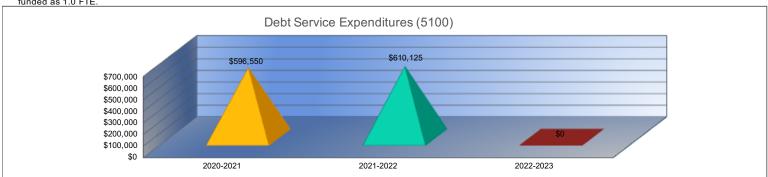

#### Summary of Total Expenditures by Function (All Funds)

|                                     | 2020-2021<br>Actual | % of<br>Total | 2021-2022<br>Actual | % of<br>Total | %<br>Change | 2022-2023<br>Budget | % of<br>Total | %<br>Change |
|-------------------------------------|---------------------|---------------|---------------------|---------------|-------------|---------------------|---------------|-------------|
| Instruction                         | \$4,342,372         | 55%           | \$4,523,224         | 56%           | 4%          | \$5,030,056         | 58%           | 11%         |
| Student Support Services            | \$163,127           | 2%            | \$66,866            | 1%            | -59%        | \$182,658           | 2%            | 173%        |
| Instructional Support Services      | \$192,206           | 2%            | \$210,914           | 3%            | 10%         | \$354,326           | 4%            | 68%         |
| Administration & Support            | \$1,117,883         | 14%           | \$870,071           | 11%           | -22%        | \$982,035           | 11%           | 13%         |
| Operations & Maintenance            | \$724,071           | 9%            | \$823,851           | 10%           | 14%         | \$890,257           | 10%           | 8%          |
| Transportation                      | \$166,794           | 2%            | \$202,411           | 2%            | 21%         | \$222,178           | 3%            | 10%         |
| Food Services                       | \$410,185           | 5%            | \$492,208           | 6%            | 20%         | \$535,026           | 6%            | 9%          |
| Capital Improvements                | \$47,282            | 1%            | \$161,016           | 2%            | 241%        | \$202,000           | 2%            | 25%         |
| Debt Services                       | \$596,550           | 8%            | \$610,125           | 8%            | 2%          | \$0                 | 0%            | -100%       |
| Other Costs                         | \$175,109           | 2%            | \$160,353           | 2%            | -8%         | \$294,406           | 3%            | 84%         |
| Total Expenditures                  | 7,935,579           | 100%          | \$8,121,039         | 100%          | 2%          | \$8,692,942         | 100%          | 7%          |
| Amount per Pupil                    | \$21,072            |               | \$22,621            |               | 7%          | \$23,028            |               | 2%          |
| Current Expenditures <sup>2</sup>   | \$6,984,243         | 100%          | \$6,955,612         | 100%          | 0%          | \$7,685,048         | 100%          | 10%         |
| Amount per Pupil                    | \$18,546            |               | \$19,375            |               | 4%          | \$20,358            |               | 5%          |
| Percent of Expenditures for Instruc | tion <sup>3</sup>   |               |                     |               |             |                     |               |             |
| Total Expenditures                  | \$4,305,493         | 54%           | \$4,479,124         | 55%           | 1%          | \$4,959,936         | 57%           | 2%          |
| Current Expenditures                | \$4,305,493         | 62%           | \$4,479,124         | 64%           | 2%          | \$4,959,936         | 65%           | 1%          |

<u>Functions Included:</u> Instruction (1000), Student Support Services (2100), Instructional Support Services (2200), Administration & Support (2300, 2400, 2500),
Operations & Maintenance (2600), Transportation (2700), Food Service (3100), Other Costs (2900, 3300), Capital Improvements (4000),
Debt Services (5100) and Transfers (5200)