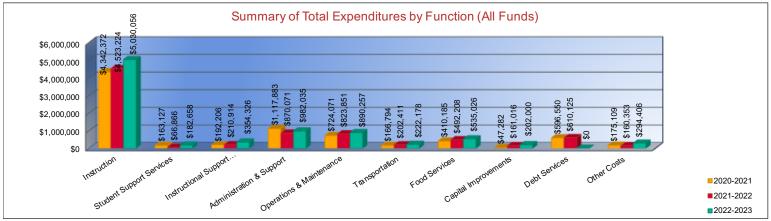

#### Summary of Total Expenditures by Function (All Funds)

|                                     | 2020-2021<br>Actual | % of<br>Total | 2021-2022<br>Actual | % of<br>Total | %<br>Change | 2022-2023<br>Budget | % of<br>Total | %<br>Change |
|-------------------------------------|---------------------|---------------|---------------------|---------------|-------------|---------------------|---------------|-------------|
| Instruction                         | \$4,342,372         | 55%           | \$4,523,224         | 56%           | 4%          | \$5,030,056         | 58%           | 11%         |
| Student Support Services            | \$163,127           | 2%            | \$66,866            | 1%            | -59%        | \$182,658           | 2%            | 173%        |
| Instructional Support Services      | \$192,206           | 2%            | \$210,914           | 3%            | 10%         | \$354,326           | 4%            | 68%         |
| Administration & Support            | \$1,117,883         | 14%           | \$870,071           | 11%           | -22%        | \$982,035           | 11%           | 13%         |
| Operations & Maintenance            | \$724,071           | 9%            | \$823,851           | 10%           | 14%         | \$890,257           | 10%           | 8%          |
| Transportation                      | \$166,794           | 2%            | \$202,411           | 2%            | 21%         | \$222,178           | 3%            | 10%         |
| Food Services                       | \$410,185           | 5%            | \$492,208           | 6%            | 20%         | \$535,026           | 6%            | 9%          |
| Capital Improvements                | \$47,282            | 1%            | \$161,016           | 2%            | 241%        | \$202,000           | 2%            | 25%         |
| Debt Services                       | \$596,550           | 8%            | \$610,125           | 8%            | 2%          | \$0                 | 0%            | -100%       |
| Other Costs                         | \$175,109           | 2%            | \$160,353           | 2%            | -8%         | \$294,406           | 3%            | 84%         |
| Total Expenditures                  | 7,935,579           | 100%          | \$8,121,039         | 100%          | 2%          | \$8,692,942         | 100%          | 7%          |
| Amount per Pupil                    | \$21,072            |               | \$22,621            |               | 7%          | \$23,028            |               | 2%          |
| Current Expenditures <sup>2</sup>   | \$6,984,243         | 100%          | \$6,955,612         | 100%          | 0%          | \$7,685,048         | 100%          | 10%         |
| Amount per Pupil                    | \$18,546            |               | \$19,375            |               | 4%          | \$20,358            |               | 5%          |
| Percent of Expenditures for Instruc | tion <sup>3</sup>   |               |                     |               |             |                     |               |             |
| Total Expenditures                  | \$4,305,493         | 54%           | \$4,479,124         | 55%           | 1%          | \$4,959,936         | 57%           | 2%          |
| Current Expenditures                | \$4,305,493         | 62%           | \$4,479,124         | 64%           | 2%          | \$4,959,936         | 65%           | 1%          |