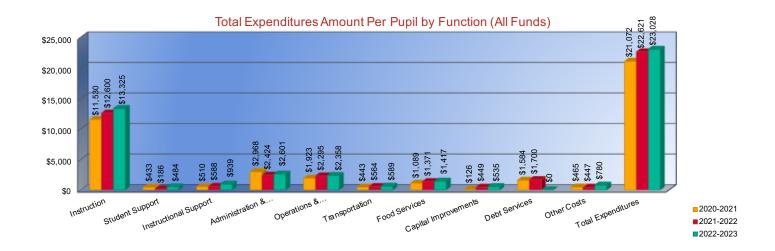

#### Summary of Total Expenditures by Function (All Funds)

|                                     | 2020-2021<br>Actual | % of<br>Total | 2021-2022<br>Actual | % of<br>Total | %<br>Change | 2022-2023<br>Budget | % of<br>Total | %<br>Change |
|-------------------------------------|---------------------|---------------|---------------------|---------------|-------------|---------------------|---------------|-------------|
| Instruction                         | \$4,342,372         | 55%           | \$4,523,224         | 56%           | 4%          | \$5,030,056         | 58%           | 11%         |
| Student Support Services            | \$163,127           | 2%            | \$66,866            | 1%            | -59%        | \$182,658           | 2%            | 173%        |
| Instructional Support Services      | \$192,206           | 2%            | \$210,914           | 3%            | 10%         | \$354,326           | 4%            | 68%         |
| Administration & Support            | \$1,117,883         | 14%           | \$870,071           | 11%           | -22%        | \$982,035           | 11%           | 13%         |
| Operations & Maintenance            | \$724,071           | 9%            | \$823,851           | 10%           | 14%         | \$890,257           | 10%           | 8%          |
| Transportation                      | \$166,794           | 2%            | \$202,411           | 2%            | 21%         | \$222,178           | 3%            | 10%         |
| Food Services                       | \$410,185           | 5%            | \$492,208           | 6%            | 20%         | \$535,026           | 6%            | 9%          |
| Capital Improvements                | \$47,282            | 1%            | \$161,016           | 2%            | 241%        | \$202,000           | 2%            | 25%         |
| Debt Services                       | \$596,550           | 8%            | \$610,125           | 8%            | 2%          | \$0                 | 0%            | -100%       |
| Other Costs                         | \$175,109           | 2%            | \$160,353           | 2%            | -8%         | \$294,406           | 3%            | 84%         |
| Total Expenditures                  | 7,935,579           | 100%          | \$8,121,039         | 100%          | 2%          | \$8,692,942         | 100%          | 7%          |
| Amount per Pupil                    | \$21,072            |               | \$22,621            |               | 7%          | \$23,028            |               | 2%          |
| Current Expenditures <sup>2</sup>   | \$6,984,243         | 100%          | \$6,955,612         | 100%          | 0%          | \$7,685,048         | 100%          | 10%         |
| Amount per Pupil                    | \$18,546            |               | \$19,375            |               | 4%          | \$20,358            |               | 5%          |
| Percent of Expenditures for Instruc | tion <sup>3</sup>   |               |                     |               |             |                     |               |             |
| Total Expenditures                  | \$4,305,493         | 54%           | \$4,479,124         | 55%           | 1%          | \$4,959,936         | 57%           | 2%          |
| Current Expenditures                | \$4,305,493         | 62%           | \$4,479,124         | 64%           | 2%          | \$4,959,936         | 65%           | 1%          |