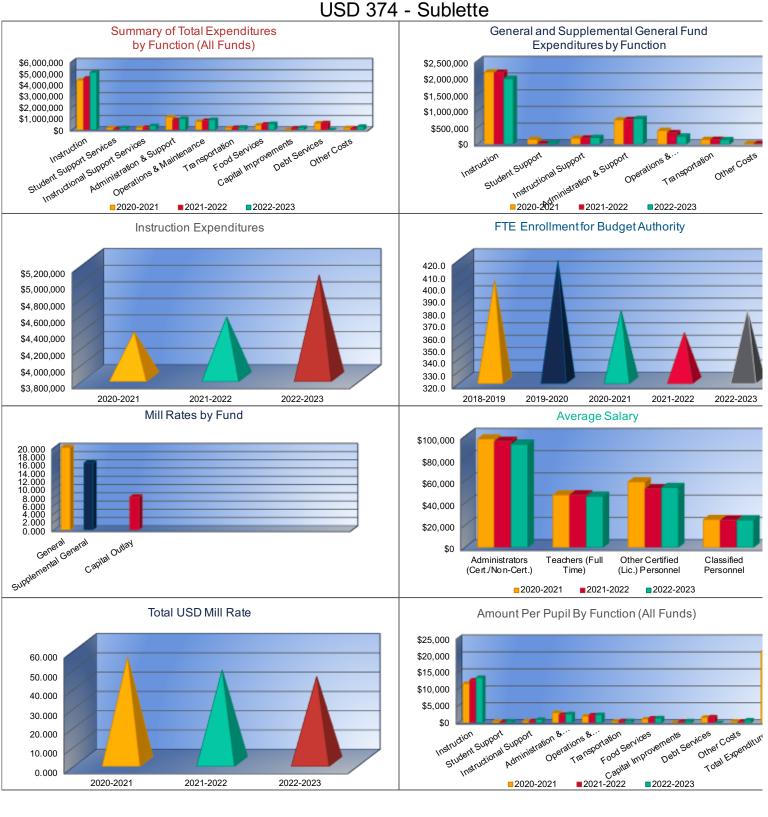

#### Summary of Total Expenditures by Function (All Funds)

|                                     | 2020-2021<br>Actual | % of<br>Total | 2021-2022<br>Actual | % of<br>Total | %<br>Change | 2022-2023<br>Budget | % of<br>Total | %<br>Change |
|-------------------------------------|---------------------|---------------|---------------------|---------------|-------------|---------------------|---------------|-------------|
| Instruction                         | \$4,342,372         | 55%           | \$4,523,224         | 56%           | 4%          | \$5,030,056         | 58%           | 11%         |
| Student Support Services            | \$163,127           | 2%            | \$66,866            | 1%            | -59%        | \$182,658           | 2%            | 173%        |
| Instructional Support Services      | \$192,206           | 2%            | \$210,914           | 3%            | 10%         | \$354,326           | 4%            | 68%         |
| Administration & Support            | \$1,117,883         | 14%           | \$870,071           | 11%           | -22%        | \$982,035           | 11%           | 13%         |
| Operations & Maintenance            | \$724,071           | 9%            | \$823,851           | 10%           | 14%         | \$890,257           | 10%           | 8%          |
| Transportation                      | \$166,794           | 2%            | \$202,411           | 2%            | 21%         | \$222,178           | 3%            | 10%         |
| Food Services                       | \$410,185           | 5%            | \$492,208           | 6%            | 20%         | \$535,026           | 6%            | 9%          |
| Capital Improvements                | \$47,282            | 1%            | \$161,016           | 2%            | 241%        | \$202,000           | 2%            | 25%         |
| Debt Services                       | \$596,550           | 8%            | \$610,125           | 8%            | 2%          | \$0                 | 0%            | -100%       |
| Other Costs                         | \$175,109           | 2%            | \$160,353           | 2%            | -8%         | \$294,406           | 3%            | 84%         |
| Total Expenditures                  | 7,935,579           | 100%          | \$8,121,039         | 100%          | 2%          | \$8,692,942         | 100%          | 7%          |
| Amount per Pupil                    | \$21,072            |               | \$22,621            |               | 7%          | \$23,028            |               | 2%          |
| Current Expenditures <sup>2</sup>   | \$6,984,243         | 100%          | \$6,955,612         | 100%          | 0%          | \$7,685,048         | 100%          | 10%         |
| Amount per Pupil                    | \$18,546            |               | \$19,375            |               | 4%          | \$20,358            |               | 5%          |
| Percent of Expenditures for Instruc | tion <sup>3</sup>   |               |                     |               |             |                     |               |             |
| Total Expenditures                  | \$4,305,493         | 54%           | \$4,479,124         | 55%           | 1%          | \$4,959,936         | 57%           | 2%          |
| Current Expenditures                | \$4,305,493         | 62%           | \$4,479,124         | 64%           | 2%          | \$4,959,936         | 65%           | 1%          |

<u>Functions Included:</u> Instruction (1000), Student Support Services (2100), Instructional Support Services (2200), Administration & Support (2300, 2400, 2500),
Operations & Maintenance (2600), Transportation (2700), Food Service (3100), Other Costs (2900, 3300), Capital Improvements (4000),
Debt Services (5100) and Transfers (5200)

# Summary of General Fund Expenditures by Function\*

|                          | 2020-2021<br>Actual | %<br>of<br>Total | 2021-2022<br>Actual | %<br>of<br>Total | %<br>Change | 2022-2023<br>Budget | %<br>of<br>Total | %<br>Change |
|--------------------------|---------------------|------------------|---------------------|------------------|-------------|---------------------|------------------|-------------|
| Instruction              | \$1,807,977         | 68%              | \$1,889,613         | 68%              | 5%          | \$1,583,648         | 68%              | -16%        |
| Student Support          | \$59,067            | 2%               | \$5,175             | 0%               | -91%        | \$6,100             | 0%               | 18%         |
| Instructional Support    | \$56,537            | 2%               | \$46,823            | 2%               | -17%        | \$49,200            | 2%               | 5%          |
| Administration & Support | \$202,069           | 8%               | \$342,920           | 12%              | 70%         | \$331,600           | 14%              | -3%         |
| Operations & Maintenance | \$401,994           | 15%              | \$335,539           | 12%              | -17%        | \$227,000           | 10%              | -32%        |
| Transportation           | \$135,456           | 5%               | \$140,070           | 5%               | 3%          | \$127,500           | 5%               | -9%         |
| Capital Improvements     | \$0                 | 0%               | \$0                 | 0%               | 0%          | \$0                 | 0%               | 0%          |
| Other Costs              | \$940               | <1%              | \$0                 | 0%               | -100%       | \$0                 | 0%               | 0%          |
| Total Expenditures       | \$2,664,040         | 100%             | \$2,760,140         | 100%             | 4%          | \$2,325,048         | 100%             | -16%        |
| Amount per Pupil         | \$7,074             |                  | \$7,688             |                  | 9%          | \$6,159             |                  | -20%        |

# Summary of Supplemental General Fund Expenditures by Function\*

|                          | 2020-2021<br>Actual | %<br>of<br>Total | 2021-2022<br>Actual | %<br>of<br>Total | %<br>Change | 2022-2023<br>Budget | %<br>of<br>Total | %<br>Change |
|--------------------------|---------------------|------------------|---------------------|------------------|-------------|---------------------|------------------|-------------|
| Instruction              | \$353,016           | 32%              | \$264,567           | 31%              | -25%        | \$381,901           | 36%              | 44%         |
| Student Support          | \$80,274            | 7%               | \$15,188            | 2%               | -81%        | \$26,700            | 3%               | 76%         |
| Instructional Support    | \$119,142           | 11%              | \$137,342           | 16%              | 15%         | \$150,000           | 14%              | 9%          |
| Administration & Support | \$522,774           | 47%              | \$396,472           | 47%              | -24%        | \$432,500           | 41%              | 9%          |
| Operations & Maintenance | \$7,720             | 1%               | \$7,604             | 1%               | -2%         | \$12,000            | 1%               | 58%         |
| Transportation           | \$2,100             | 0%               | \$2,671             | 0%               | 27%         | \$4,000             | 0%               | 50%         |
| Capital Improvements     | \$0                 | 0%               | \$0                 | 0%               | 0%          | \$0                 | 0%               | 0%          |
| Other Costs              | \$20,000            | 2%               | \$21,788            | 3%               | 9%          | \$42,500            | 4%               | 95%         |
| Total Expenditures       | \$1,105,026         | 100%             | \$845,632           | 100%             | -23%        | \$1,049,601         | 100%             | 24%         |
| Amount per Pupil         | \$2,934             |                  | \$2,356             |                  | -20%        | \$2,780             |                  | 18%         |

# Summary of General and Supplemental General Fund Expenditures by Function\*

|                          |             | %     |             | %     |        |             | %     |        |
|--------------------------|-------------|-------|-------------|-------|--------|-------------|-------|--------|
|                          | 2020-2021   | of    | 2021-2022   | of    | %      | 2022-2023   | of    | %      |
|                          | Actual      | Total | Actual      | Total | Change | Budget      | Total | Change |
| Instruction              | \$2,160,993 | 57%   | \$2,154,180 | 60%   | 0%     | \$1,965,549 | 58%   | -9%    |
| Student Support          | \$139,341   | 4%    | \$20,363    | 1%    | -85%   | \$32,800    | 1%    | 61%    |
| Instructional Support    | \$175,679   | 5%    | \$184,165   | 5%    | 5%     | \$199,200   | 6%    | 8%     |
| Administration & Support | \$724,843   | 19%   | \$739,392   | 21%   | 2%     | \$764,100   | 23%   | 3%     |
| Operations & Maintenance | \$409,714   | 11%   | \$343,143   | 10%   | -16%   | \$239,000   | 7%    | -30%   |
| Transportation           | \$137,556   | 4%    | \$142,741   | 4%    | 4%     | \$131,500   | 4%    | -8%    |
| Capital Improvements     | \$0         | 0%    | \$0         | 0%    | 0%     | \$0         | 0%    | 0%     |
| Other Costs              | \$20,940    | \$0   | \$21,788    | \$0   | 4%     | \$42,500    | 1%    | 95%    |
| Total Expenditures       | \$3,769,066 | 100%  | \$3,605,772 | 100%  | -4%    | \$3,374,649 | 100%  | -6%    |
| Amount per Pupil         | \$10,008    |       | \$10,044    |       | 0%     | \$8,939     |       | -11%   |

## Summary of Special Education Fund by Function\*

|                                 | 2020-2021 | %<br>of | 2021-2022 | %<br>of | %      | 2022-2023 | %<br>of | %      |
|---------------------------------|-----------|---------|-----------|---------|--------|-----------|---------|--------|
|                                 | Actual    | Total   | Actual    | Total   | Change | Budget    | Total   | Change |
| Instruction                     | \$406,543 | 99%     | \$412,230 | 100%    | 1%     | \$475,881 | 99%     | 15%    |
| Student Support                 | \$0       | 0%      | \$0       | 0%      | 0%     | \$0       | 0%      | 0%     |
| Instructional Support           | \$0       | 0%      | \$0       | 0%      | 0%     | \$0       | 0%      | 0%     |
| Administraton & Support         | \$0       | 0%      | \$0       | 0%      | 0%     | \$0       | 0%      | 0%     |
| Operations & Maintenance        | \$614     | 0%      | \$757     | 0%      | 23%    | \$1,350   | 0%      | 78%    |
| Transportation                  | \$0       | 0%      | \$0       | 0%      | 0%     | \$0       | 0%      | 0%     |
| Capital Improvements            | \$0       | 0%      | \$0       | 0%      | 0%     | \$0       | 0%      | 0%     |
| Other Costs                     | \$4,688   | 1%      | \$0       | 0%      | -100%  | \$5,000   | 1%      | 0%     |
| Total Expenditures <sup>1</sup> | \$411,845 | 100%    | \$412,987 | 100%    | 0%     | \$482,231 | 100%    | 17%    |
| Amount per Pupil                | \$1,094   |         | \$1,150   |         | 5%     | \$1,277   |         | 11%    |

#### Instruction Expenditures (1000)

|                                 | 2020-2021   |
|---------------------------------|-------------|
|                                 | Actual      |
| General                         | \$1,807,977 |
| Federal Funds                   | \$274,347   |
| Supplemental General            | \$353,016   |
| Preschool-Aged At-Risk          | \$64,019    |
| At Risk (K-12)                  | \$720,322   |
| Bilingual Education             | \$218,073   |
| Virtual Education               | \$0         |
| Capital Outlay                  | \$36,879    |
| Driver Education                | \$6,214     |
| Declining Enrollment            | \$0         |
| Extraordinary School Program    | \$0         |
| Food Service                    | \$0         |
| Professional Development        | \$0         |
| Parent Education Program        | \$0         |
| Summer School                   | \$25,586    |
| Special Education               | \$406,543   |
| Cost of Living                  | \$0         |
| Career and Postsecondary Ed.    | \$25,359    |
| Gifts & Grants <sup>1</sup>     | \$83,511    |
| Special Liability               | \$0         |
| School Retirement               | \$0         |
| Extraordinary Growth Facilities | \$0         |
| Special Reserve                 | \$0         |
| KPERS Spec. Ret. Contribution   | \$303,289   |
| Contingency Reserve             | \$0         |
| Text Book & Student Material    | \$0         |
| Activity Fund                   | \$17,237    |
| Bond and Interest #1            | \$0         |
| Bond and Interest #2            | \$0         |
| No-Fund Warrant                 | \$0         |
| Special Assessment              | \$0         |
| Temporary Note                  | \$0         |
| SUBTOTAL                        | \$4,342,372 |
| Enrollment (FTE)3               | 376.6       |
| Amount per Pupil <sup>2</sup>   | \$11,530    |
| Adult Education                 | \$0         |
| Adult Supplemental Education    | \$0         |
| Special Education Coop          | \$0         |
| TOTAL                           | \$4,342,372 |

| 2021-2022   | %            |
|-------------|--------------|
| Actual      | Change       |
| \$1,889,613 | 5%           |
| \$477,206   | 74%          |
| \$264,567   | -25%         |
| \$65,761    | 3%           |
| \$687,336   | -5%          |
| \$218,954   | 0%           |
| \$0         | 0%           |
| \$44,100    | 20%          |
| \$10,070    | 62%          |
| \$0         | 0%           |
| \$0         | 0%           |
| \$0         | 0%           |
| \$0         | 0%           |
| \$0         | 0%           |
| \$0         | -100%        |
| \$412,230   | 1%           |
| \$0         | 0%           |
| \$12,942    | -49%<br>-79% |
| \$17,889    |              |
| \$0         | 0%           |
| \$0         | 0%           |
| \$0<br>\$0  | 0%<br>0%     |
| \$397,774   | 31%          |
| \$0         | 0%           |
| \$0         | 0%           |
| \$24,782    | 44%          |
| \$0         | 0%           |
| \$0         | 0%           |
| \$0         | 0%           |
| \$0         | 0%           |
| \$0         | 0%           |
| \$4,523,224 | 4%           |
| 359.0       | -5%          |
| \$12,600    | 9%           |
| \$0         | 0%           |
| \$0         | 0%           |
| \$0         | 0%           |
| · ·         | 4%           |
| \$4,523,224 | 4%           |

| 2022-2023   | %      |
|-------------|--------|
| Budget      | Change |
| \$1,583,648 | -16%   |
| \$765,526   | 60%    |
| \$381,901   | 44%    |
| \$80,778    | 23%    |
| \$793,918   | 16%    |
| \$227,924   | 4%     |
| \$0         | 0%     |
| \$70,120    | 59%    |
| \$29,186    | 190%   |
| \$0         | 0%     |
| \$0         | 0%     |
| \$0         | 0%     |
| \$0         | 0%     |
| \$0         | 0%     |
| \$0         | 0%     |
| \$475,881   | 15%    |
| \$0         | 0%     |
| \$32,471    | 151%   |
| \$165,970   | 828%   |
| \$0         | 0%     |
| \$0         | 0%     |
| \$0         | 0%     |
| \$422,733   | 6%     |
| Ţ ·==,· ••  | 2,70   |
|             |        |
|             |        |
| \$0         | 0%     |
| \$0         | 0%     |
| \$0         | 0%     |
| \$0         | 0%     |
| \$0         | 0%     |
| \$5,030,056 | 11%    |
| 377.5       | 5%     |
| \$13,325    | 6%     |
| \$0         | 0%     |
| \$0         | 0%     |
| \$0         | 0%     |
| ***         |        |
| \$5,030,056 | 11%    |