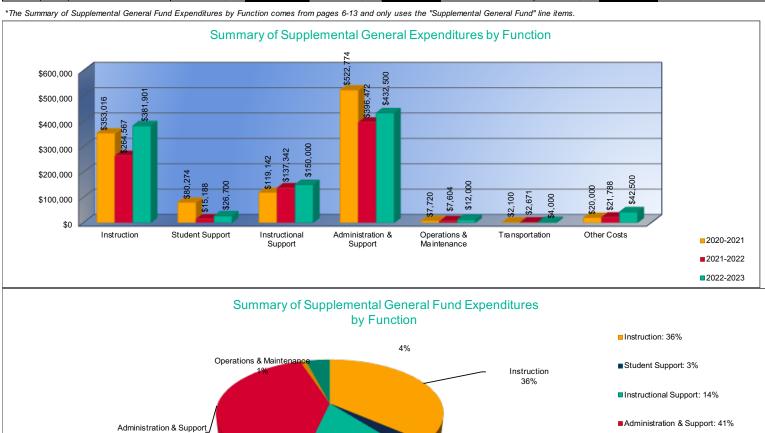

# Summary of Supplemental General Fund Expenditures by Function\*

|                          | 2020-2021<br>Actual | %<br>of<br>Total | 2021-2022<br>Actual | %<br>of<br>Total | %<br>Change | 2022-2023<br>Budget | %<br>of<br>Total | %<br>Change |
|--------------------------|---------------------|------------------|---------------------|------------------|-------------|---------------------|------------------|-------------|
| Instruction              | \$353,016           | 32%              | \$264,567           | 31%              | -25%        | \$381,901           | 36%              | 44%         |
| Student Support          | \$80,274            | 7%               | \$15,188            | 2%               | -81%        | \$26,700            | 3%               | 76%         |
| Instructional Support    | \$119,142           | 11%              | \$137,342           | 16%              | 15%         | \$150,000           | 14%              | 9%          |
| Administration & Support | \$522,774           | 47%              | \$396,472           | 47%              | -24%        | \$432,500           | 41%              | 9%          |
| Operations & Maintenance | \$7,720             | 1%               | \$7,604             | 1%               | -2%         | \$12,000            | 1%               | 58%         |
| Transportation           | \$2,100             | 0%               | \$2,671             | 0%               | 27%         | \$4,000             | 0%               | 50%         |
| Capital Improvements     | \$0                 | 0%               | \$0                 | 0%               | 0%          | \$0                 | 0%               | 0%          |
| Other Costs              | \$20,000            | 2%               | \$21,788            | 3%               | 9%          | \$42,500            | 4%               | 95%         |
| Total Expenditures       | \$1,105,026         | 100%             | \$845,632           | 100%             | -23%        | \$1,049,601         | 100%             | 24%         |
| Amount per Pupil         | \$2,934             |                  | \$2,356             |                  | -20%        | \$2,780             |                  | 18%         |

Instructional Support

41%

Operations & Maintenance: 1%

■ Transportation: 0%

Other Costs: 4%

374

#### mental General Fund