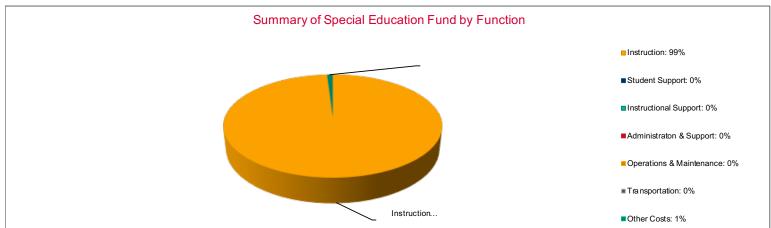

## Summary of Special Education Fund by Function\*

|                                 | 2020-2021 | %<br>of | 2021-2022 | %<br>of | %      | 2022-2023 | %<br>of | %      |
|---------------------------------|-----------|---------|-----------|---------|--------|-----------|---------|--------|
|                                 | Actual    | Total   | Actual    | Total   | Change | Budget    | Total   | Change |
| Instruction                     | \$406,543 | 99%     | \$412,230 | 100%    | 1%     | \$475,881 | 99%     | 15%    |
| Student Support                 | \$0       | 0%      | \$0       | 0%      | 0%     | \$0       | 0%      | 0%     |
| Instructional Support           | \$0       | 0%      | \$0       | 0%      | 0%     | \$0       | 0%      | 0%     |
| Administraton & Support         | \$0       | 0%      | \$0       | 0%      | 0%     | \$0       | 0%      | 0%     |
| Operations & Maintenance        | \$614     | 0%      | \$757     | 0%      | 23%    | \$1,350   | 0%      | 78%    |
| Transportation                  | \$0       | 0%      | \$0       | 0%      | 0%     | \$0       | 0%      | 0%     |
| Capital Improvements            | \$0       | 0%      | \$0       | 0%      | 0%     | \$0       | 0%      | 0%     |
| Other Costs                     | \$4,688   | 1%      | \$0       | 0%      | -100%  | \$5,000   | 1%      | 0%     |
| Total Expenditures <sup>1</sup> | \$411,845 | 100%    | \$412,987 | 100%    | 0%     | \$482,231 | 100%    | 17%    |
| Amount per Pupil                | \$1,094   |         | \$1,150   |         | 5%     | \$1,277   |         | 11%    |

<sup>\*</sup>The Summary of Special Education Fund Expenditures by Function comes from pages 6-13 and only uses the "Special Education Fund" line items.

<sup>1.</sup> Total expenditures excludes the Special Ed Coop fund because it would include expenditures for all schools participating in the Coop.